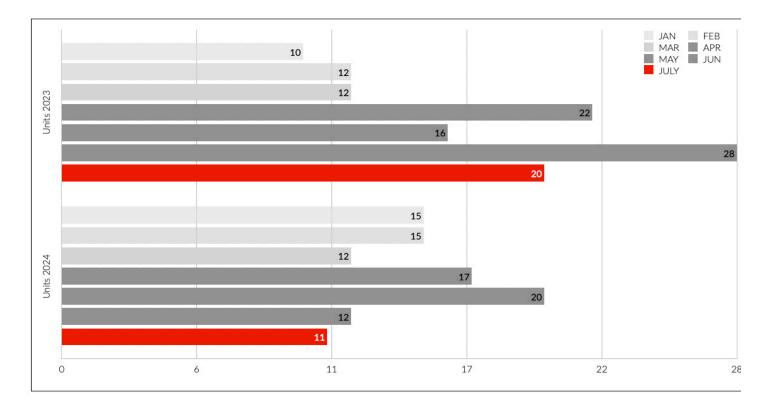

### **UNIT** SALES

Monthly Comparison 2023 vs. 2024

Yearly Totals 2023 vs. 2024

Month vs. Month 2023 vs. 2024

#### July year-over-year sales volume of \$12,265,500

Down 29.89% from 2023's \$12,265,500 with unit sales of 11 down 45% from last July's 20. New listings of 46 are down 23.33% from a year ago, with the sales/listing ratio of 23.91% down 28.26%.

### THE MARKET IN **DETAIL**

| Monthly Expired Listings121012+20%Monthly Average Sale Price\$743,233\$874,730\$1,115,045+27.47%YTD Sales: \$0-\$199K00No ChangeYTD Sales: \$200k-349K332-33.33%YTD Sales: \$350K-\$549K41112+9.09%YTD Sales: \$550K-\$749K304329-32.56%YTD Sales: \$750K-\$999K383123-25.81%YTD Sales: \$1M+342225+13.64%YTD Sales: \$2M+442827-3.57%                                                                                                                                                                                                                                                                                                                                                                                                                                                                                                                                                                   |                              | 2022          | 2023          | 2024         | 2023-2024 |
|----------------------------------------------------------------------------------------------------------------------------------------------------------------------------------------------------------------------------------------------------------------------------------------------------------------------------------------------------------------------------------------------------------------------------------------------------------------------------------------------------------------------------------------------------------------------------------------------------------------------------------------------------------------------------------------------------------------------------------------------------------------------------------------------------------------------------------------------------------------------------------------------------------|------------------------------|---------------|---------------|--------------|-----------|
| YTD New Listings325354316-10.73%YDT Sales/Listings Ratio30.08%33.90%32.28%-1.62%YTD Expired Listings274361+41.86%Monthly Volume Sales\$11,148,500\$17,494,600\$12,265,500-29.89%Monthly Unit Sales152011-45%Monthly New Listings466046-23.33%Monthly Sales/Listings Ratio32.61%33.33%23.91%-9.42%Monthly Average Sale Price\$743,233\$874,730\$1,115,045+27.47%Monthly Average Sale Price00No ChangeYTD Sales: \$00K-\$549K633233YTD Sales: \$200K-\$49K3031233.33%33.33%YTD Sales: \$250K-\$549K3031233.33%33.33%YTD Sales: \$250K-\$549K3631233.33%33.33%YTD Sales: \$250K-\$549K3631233.33%33.33%YTD Sales: \$250K-\$549K3631233.33%33.33%YTD Sales: \$250K-\$549K3631233.33%33.33%YTD Sales: \$250K-\$549K36313131.0434.04YTD Sales: \$250K-\$249K3631.04231.0433.33%YTD Sales: \$250K-\$249K3631.0431.0431.0431.04YTD Sales: \$250K-\$249K3631.0432.0431.0432.05%YTD Sales: \$250K-\$249K34.0432.04 | YTD Volume Sales             | \$133,096,717 | \$118,033,397 | \$95,689,926 | -18.93%   |
| YDT Sales/Listings Ratio 39.08% 33.90% 32.28% -1.62%   YTD Expired Listings 27 43 61 +41.86%   Monthly Volume Sales \$11,148,500 \$17,494,600 \$12,265,500 -29.89%   Monthly Unit Sales 15 20 11 -45%   Monthly New Listings 46 60 46 -23.33%   Monthly Sales/Listings Ratio 32.61% 33.33% 23.91% -9.42%   Monthly Average Sale Price \$743,233 \$874,730 \$1,115,045 +27.47%   Monthly Average Sale Price \$743,233 \$874,730 \$1,115,045 +27.47%   YTD Sales: \$200k-349K 3 3 2 -33.33%   YTD Sales: \$200k-349K 3 3 2 -33.33%   YTD Sales: \$200k-349K 3 11 12 +9.09%   YTD Sales: \$200k-349K 30 43 29 -32.56%   YTD Sales: \$550K-\$749K 36 31 23 -25.81%   YTD Sales: \$750K-\$999K 38 31 23 -25.81%   YTD Sales: \$20h+ 44 28                                                                                                                                                                     | YTD Unit Sales               | 127           | 120           | 102          | -15%      |
| YTD Expired Listings 27 43 61 +41.86%   Monthly Volume Sales \$11,148,500 \$17,494,600 \$12,265,500 -29.89%   Monthly Unit Sales 15 20 11 -45%   Monthly New Listings 46 60 46 -23.33%   Monthly Sales/Listings Ratio 32.61% 33.33% 23.91% -9.42%   Monthly Expired Listings 12 10 12 +20%   Monthly Average Sale Price \$743,233 \$874,730 \$1,115,045 +27.47%   YTD Sales: \$00k-349K 0 0 No Change   YTD Sales: \$200k-349K 3 3 2 -33.33%   YTD Sales: \$200k-349K 3 3 2 -33.33%   YTD Sales: \$200k-349K 3 11 12 +9.09%   YTD Sales: \$200k-349K 30 31 23 -25.6%   YTD Sales: \$750K-\$999K 38 31 23 -25.6%   YTD Sales: \$20H+ 34 22 25 +13.64%   YTD Sales: \$20H+ 44 28 27 -3.57% <t< td=""><td>YTD New Listings</td><td>325</td><td>354</td><td>316</td><td>-10.73%</td></t<>                                                                                                                    | YTD New Listings             | 325           | 354           | 316          | -10.73%   |
| Monthly Volume Sales   \$11,148,500   \$17,494,600   \$12,265,500   -29,89%     Monthly Unit Sales   15   20   11   -45%     Monthly New Listings   46   60   46   -23,33%     Monthly Sales/Listings Ratio   32,61%   33,33%   23,91%   -9,42%     Monthly Expired Listings   12   10   12   +20%     Monthly Average Sale Price   \$743,233   \$874,730   \$1,115,045   +27.47%     YTD Sales: \$0-\$199K   0   0   No Change   YTD Sales: \$200k-349K   3   3   2   -33,33%     YTD Sales: \$350K-\$549K   4   11   12   +9.09%   14   9.09%   14   9.09%   14   15   15.01%   14.01%   12   12.51%   14.01%   12   12.51%   14.01%   12   14.09%   14.01%   12   14.01%   12   14.01%   12   14.01%   12   14.01%   12   14.01%   12   14.01%   12   14.01%   12   14.01%   12                                                                                                                       | YDT Sales/Listings Ratio     | 39.08%        | 33.90%        | 32.28%       | -1.62%    |
| Monthly Unit Sales   15   20   11   -45%     Monthly New Listings   46   60   46   -23.33%     Monthly Sales/Listings Ratio   32.61%   33.33%   23.91%   -9.42%     Monthly Expired Listings   12   10   12   +20%     Monthly Average Sale Price   \$743,233   \$874,730   \$1,115,045   +27.47%     YTD Sales: \$0-\$199K   0   0   No Change     YTD Sales: \$200k-349K   3   3   2   -33.33%     YTD Sales: \$200k-349K   3   3   2   -33.33%     YTD Sales: \$200k-349K   3   11   12   +9.09%     YTD Sales: \$200k-349K   3   3   2   -33.33%     YTD Sales: \$200k-349K   3   11   12   +9.09%     YTD Sales: \$50K-\$749K   30   31   23   -25.81%     YTD Sales: \$1M+   34   22   25   +13.64%     YTD Sales: \$20H   44   28   27   -3.57%     PAverage Days-On-Market                                                                                                                       | YTD Expired Listings         | 27            | 43            | 61           | +41.86%   |
| Monthly New Listings   46   60   46   -23.33%     Monthly Sales/Listings Ratio   32.61%   33.33%   23.91%   -9.42%     Monthly Expired Listings   12   10   12   +20%     Monthly Average Sale Price   \$743,233   \$874,730   \$1,115,045   +27.47%     YTD Sales: \$0-\$199K   0   0   No Change     YTD Sales: \$200k-349K   3   3   2   -33.33%     YTD Sales: \$200k-349K   30   43   29   -32.56%     YTD Sales: \$750K-\$749K   30   31   23   -25.81%     YTD Sales: \$1M+   34   22   25   +13.64%     YTD Sales: \$20h-   45.14   40.43   49.43   +22.26%     YTD Average Sale                                                                                                             | Monthly Volume Sales         | \$11,148,500  | \$17,494,600  | \$12,265,500 | -29.89%   |
| Monthly Sales/Listings Ratio32.61%33.33%23.91%-9.42%Monthly Expired Listings121012+20%Monthly Average Sale Price\$743,233\$874,730\$1,115,045+27.47%YTD Sales: \$0-\$199K000No ChangeYTD Sales: \$200k-349K332-33.33%YTD Sales: \$350K-\$549K41112+9.09%YTD Sales: \$550K-\$749K304329-32.56%YTD Sales: \$750K-\$999K383123-25.81%YTD Sales: \$1M+342225+13.64%YTD Sales: \$2M+442827-3.57%DAverage Days-On-Market25.1440.4349.43+22.26%YTD Average Sale Price\$1,055,306\$1,004,574\$943,070-6.12%                                                                                                                                                                                                                                                                                                                                                                                                      | <b>Monthly Unit Sales</b>    | 15            | 20            | 11           | -45%      |
| Monthly Expired Listings121012+20%Monthly Average Sale Price\$743,233\$874,730\$1,115,045+27.47%YTD Sales: \$0-\$199K00No ChangeYTD Sales: \$200k-349K332-33.33%YTD Sales: \$350K-\$549K41112+9.09%YTD Sales: \$550K-\$749K304329-32.56%YTD Sales: \$750K-\$749K383123-25.81%YTD Sales: \$1M+342225+13.64%YTD Sales: \$20H442827-3.57%DAverage Days-On-Market25.1440.4349.43+22.26%YTD Average Sale Price\$1,055,306\$1,004,574\$943,070-6.12%                                                                                                                                                                                                                                                                                                                                                                                                                                                           | Monthly New Listings         | 46            | 60            | 46           | -23.33%   |
| Monthly Average Sale Price\$743,233\$874,730\$1,115,045+27.47%YTD Sales: \$0-\$199K000No ChangeYTD Sales: \$200k-349K332-33.33%YTD Sales: \$350K-\$549K41112+9.09%YTD Sales: \$350K-\$749K304329-32.56%YTD Sales: \$750K-\$799K383123-25.81%YTD Sales: \$1M+342225+13.64%YTD Sales: \$2M+442827-3.57%DAverage Days-On-Market25.1440.4349.43+22.26%YTD Average Sale Price\$1,055,306\$1,004,574\$943,070-6.12%                                                                                                                                                                                                                                                                                                                                                                                                                                                                                            | Monthly Sales/Listings Ratio | 32.61%        | 33.33%        | 23.91%       | -9.42%    |
| YTD Sales: \$0-\$199K000No ChangeYTD Sales: \$200k-349K332-33.33%YTD Sales: \$350K-\$549K41112+9.09%YTD Sales: \$550K-\$749K304329-32.56%YTD Sales: \$750K-\$999K383123-25.81%YTD Sales: \$1M+342225+13.64%YTD Sales: \$2M+442827-3.57%PAverage Days-On-Market25.1440.4349.43+22.26%YTD Average Sale Price\$1,055,306\$1,004,574\$943,070-6.12%                                                                                                                                                                                                                                                                                                                                                                                                                                                                                                                                                          | Monthly Expired Listings     | 12            | 10            | 12           | +20%      |
| YTD Sales: \$200k-349K332-33.33%YTD Sales: \$350K-\$549K41112+9.09%YTD Sales: \$550K-\$749K304329-32.56%YTD Sales: \$750K-\$999K383123-25.81%YTD Sales: \$1M+342225+13.64%YTD Sales: \$2M+442827-3.57%PAverage Days-On-Market25.1440.4349.43+22.26%YTD Average Sale Price\$1,055,306\$1,004,574\$943,070-6.12%                                                                                                                                                                                                                                                                                                                                                                                                                                                                                                                                                                                           | Monthly Average Sale Price   | \$743,233     | \$874,730     | \$1,115,045  | +27.47%   |
| YTD Sales: \$350K-\$549K41112+9.09%YTD Sales: \$550K-\$749K304329-32.56%YTD Sales: \$750K-\$999K383123-25.81%YTD Sales: \$1M+342225+13.64%YTD Sales: \$2M+442827-3.57%D Average Days-On-Market25.1440.4349.43+22.26%YTD Average Sale Price\$1,055,306\$1,004,574\$943,070-6.12%                                                                                                                                                                                                                                                                                                                                                                                                                                                                                                                                                                                                                          | YTD Sales: \$0-\$199K        | 0             | 0             | 0            | No Change |
| YTD Sales: \$550K-\$749K304329-32.56%YTD Sales: \$750K-\$999K383123-25.81%YTD Sales: \$1M+342225+13.64%YTD Sales: \$2M+442827-3.57%D Average Days-On-Market25.1440.4349.43+22.26%YTD Average Sale Price\$1,055,306\$1,004,574\$943,070-6.12%                                                                                                                                                                                                                                                                                                                                                                                                                                                                                                                                                                                                                                                             | YTD Sales: \$200k-349K       | 3             | 3             | 2            | -33.33%   |
| YTD Sales: \$750K-\$999K383123-25.81%YTD Sales: \$1M+342225+13.64%YTD Sales: \$2M+442827-3.57%D Average Days-On-Market25.1440.4349.43+22.26%YTD Average Sale Price\$1,055,306\$1,004,574\$943,070-6.12%                                                                                                                                                                                                                                                                                                                                                                                                                                                                                                                                                                                                                                                                                                  | YTD Sales: \$350K-\$549K     | 4             | 11            | 12           | +9.09%    |
| YTD Sales: \$1M+ 34 22 25 +13.64%   YTD Sales: \$2M+ 44 28 27 -3.57%   D Average Days-On-Market 25.14 40.43 49.43 +22.26%   YTD Average Sale Price \$1,055,306 \$1,004,574 \$943,070 -6.12%                                                                                                                                                                                                                                                                                                                                                                                                                                                                                                                                                                                                                                                                                                              | YTD Sales: \$550K-\$749K     | 30            | 43            | 29           | -32.56%   |
| YTD Sales: \$2M+ 44 28 27 -3.57%   D Average Days-On-Market 25.14 40.43 49.43 +22.26%   YTD Average Sale Price \$1,055,306 \$1,004,574 \$943,070 -6.12%                                                                                                                                                                                                                                                                                                                                                                                                                                                                                                                                                                                                                                                                                                                                                  | YTD Sales: \$750K-\$999K     | 38            | 31            | 23           | -25.81%   |
| D Average Days-On-Market   25.14   40.43   49.43   +22.26%     YTD Average Sale Price   \$1,055,306   \$1,004,574   \$943,070   -6.12%                                                                                                                                                                                                                                                                                                                                                                                                                                                                                                                                                                                                                                                                                                                                                                   | YTD Sales: \$1M+             | 34            | 22            | 25           | +13.64%   |
| YTD Average Sale Price   \$1,055,306   \$1,004,574   \$943,070   -6.12%                                                                                                                                                                                                                                                                                                                                                                                                                                                                                                                                                                                                                                                                                                                                                                                                                                  | YTD Sales: \$2M+             | 44            | 28            | 27           | -3.57%    |
| -                                                                                                                                                                                                                                                                                                                                                                                                                                                                                                                                                                                                                                                                                                                                                                                                                                                                                                        | YTD Average Days-On-Market   | 25.14         | 40.43         | 49.43        | +22.26%   |
| YTD Median Sale Price   \$890,000   \$715,000   \$815,000   +13.99%                                                                                                                                                                                                                                                                                                                                                                                                                                                                                                                                                                                                                                                                                                                                                                                                                                      | YTD Average Sale Price       | \$1,055,306   | \$1,004,574   | \$943,070    | -6.12%    |
|                                                                                                                                                                                                                                                                                                                                                                                                                                                                                                                                                                                                                                                                                                                                                                                                                                                                                                          | YTD Median Sale Price        | \$890,000     | \$715,000     | \$815,000    | +13.99%   |