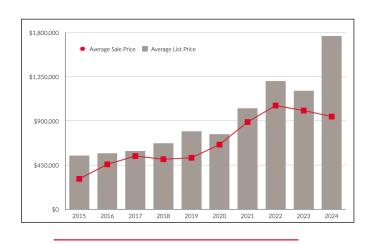

#### Year-to-date average sale price of \$943,070.29

Down 6.12% from \$1,004,574.14 one year ago with median sale price of \$815,000 up from \$715,000 one year ago. Average days-on-market of 49.43 is up 9 days from last year.

### THE MARKET IN **DETAIL**

| Monthly Expired Listings121012+20%Monthly Average Sale Price\$743,233\$874,730\$1,115,045+27.47%YTD Sales: \$0-\$199K00No ChangeYTD Sales: \$200k-349K332-33.33%YTD Sales: \$350K-\$549K41112+9.09%YTD Sales: \$550K-\$749K304329-32.56%YTD Sales: \$750K-\$999K383123-25.81%YTD Sales: \$1M+342225+13.64%YTD Sales: \$2M+442827-3.57%                                                                                                                                                                                                                                                                                                                                                                                                                                                                                                                                                                   |                              | 2022          | 2023          | 2024         | 2023-2024 |
|----------------------------------------------------------------------------------------------------------------------------------------------------------------------------------------------------------------------------------------------------------------------------------------------------------------------------------------------------------------------------------------------------------------------------------------------------------------------------------------------------------------------------------------------------------------------------------------------------------------------------------------------------------------------------------------------------------------------------------------------------------------------------------------------------------------------------------------------------------------------------------------------------------|------------------------------|---------------|---------------|--------------|-----------|
| YTD New Listings325354316-10.73%YDT Sales/Listings Ratio30.08%33.90%32.28%-1.62%YTD Expired Listings274361+41.86%Monthly Volume Sales\$11,148,500\$17,494,600\$12,265,500-29.89%Monthly Unit Sales152011-45%Monthly New Listings466046-23.33%Monthly Sales/Listings Ratio32.61%33.33%23.91%-9.42%Monthly Average Sale Price\$743,233\$874,730\$1,115,045+27.47%Monthly Average Sale Price00No ChangeYTD Sales: \$00K-\$549K633233YTD Sales: \$200K-\$49K3031233.33%33.33%YTD Sales: \$250K-\$549K3031233.33%33.33%YTD Sales: \$250K-\$549K3631233.33%33.33%YTD Sales: \$250K-\$549K3631233.33%33.33%YTD Sales: \$250K-\$549K3631233.33%33.33%YTD Sales: \$250K-\$549K3631233.33%33.33%YTD Sales: \$250K-\$549K36313131.0434.04YTD Sales: \$250K-\$249K3631.04231.0433.33%YTD Sales: \$250K-\$249K3631.0431.0431.0431.04YTD Sales: \$250K-\$249K3631.0432.0431.0432.05%YTD Sales: \$250K-\$249K34.0432.04 | YTD Volume Sales             | \$133,096,717 | \$118,033,397 | \$95,689,926 | -18.93%   |
| YDT Sales/Listings Ratio 39.08% 33.90% 32.28% -1.62%   YTD Expired Listings 27 43 61 +41.86%   Monthly Volume Sales \$11,148,500 \$17,494,600 \$12,265,500 -29.89%   Monthly Unit Sales 15 20 11 -45%   Monthly New Listings 46 60 46 -23.33%   Monthly Sales/Listings Ratio 32.61% 33.33% 23.91% -9.42%   Monthly Average Sale Price \$743,233 \$874,730 \$1,115,045 +27.47%   Monthly Average Sale Price \$743,233 \$874,730 \$1,115,045 +27.47%   YTD Sales: \$200k-349K 3 3 2 -33.33%   YTD Sales: \$200k-349K 3 3 2 -33.33%   YTD Sales: \$200k-349K 3 11 12 +9.09%   YTD Sales: \$200k-349K 30 43 29 -32.56%   YTD Sales: \$550K-\$749K 36 31 23 -25.81%   YTD Sales: \$750K-\$999K 38 31 23 -25.81%   YTD Sales: \$20h+ 44 28                                                                                                                                                                     | YTD Unit Sales               | 127           | 120           | 102          | -15%      |
| YTD Expired Listings 27 43 61 +41.86%   Monthly Volume Sales \$11,148,500 \$17,494,600 \$12,265,500 -29.89%   Monthly Unit Sales 15 20 11 -45%   Monthly New Listings 46 60 46 -23.33%   Monthly Sales/Listings Ratio 32.61% 33.33% 23.91% -9.42%   Monthly Expired Listings 12 10 12 +20%   Monthly Average Sale Price \$743,233 \$874,730 \$1,115,045 +27.47%   YTD Sales: \$00k-349K 0 0 No Change   YTD Sales: \$200k-349K 3 3 2 -33.33%   YTD Sales: \$200k-349K 3 3 2 -33.33%   YTD Sales: \$200k-349K 3 11 12 +9.09%   YTD Sales: \$200k-349K 30 31 23 -25.6%   YTD Sales: \$750K-\$999K 38 31 23 -25.6%   YTD Sales: \$20H+ 34 22 25 +13.64%   YTD Sales: \$20H+ 44 28 27 -3.57% <t< td=""><td>YTD New Listings</td><td>325</td><td>354</td><td>316</td><td>-10.73%</td></t<>                                                                                                                    | YTD New Listings             | 325           | 354           | 316          | -10.73%   |
| Monthly Volume Sales   \$11,148,500   \$17,494,600   \$12,265,500   -29,89%     Monthly Unit Sales   15   20   11   -45%     Monthly New Listings   46   60   46   -23,33%     Monthly Sales/Listings Ratio   32,61%   33,33%   23,91%   -9,42%     Monthly Expired Listings   12   10   12   +20%     Monthly Average Sale Price   \$743,233   \$874,730   \$1,115,045   +27.47%     YTD Sales: \$0-\$199K   0   0   No Change   YTD Sales: \$200k-349K   3   3   2   -33,33%     YTD Sales: \$350K-\$549K   4   11   12   +9.09%   14   9.09%   14   9.09%   14   15   15.01%   14.01%   12   12.51%   14.01%   12   12.51%   14.01%   12   14.09%   14.01%   12   14.01%   12   14.01%   12   14.01%   12   14.01%   12   14.01%   12   14.01%   12   14.01%   12   14.01%   12                                                                                                                       | YDT Sales/Listings Ratio     | 39.08%        | 33.90%        | 32.28%       | -1.62%    |
| Monthly Unit Sales   15   20   11   -45%     Monthly New Listings   46   60   46   -23.33%     Monthly Sales/Listings Ratio   32.61%   33.33%   23.91%   -9.42%     Monthly Expired Listings   12   10   12   +20%     Monthly Average Sale Price   \$743,233   \$874,730   \$1,115,045   +27.47%     YTD Sales: \$0-\$199K   0   0   No Change     YTD Sales: \$200k-349K   3   3   2   -33.33%     YTD Sales: \$200k-349K   3   3   2   -33.33%     YTD Sales: \$200k-349K   3   11   12   +9.09%     YTD Sales: \$200k-349K   3   3   2   -33.33%     YTD Sales: \$200k-349K   3   11   12   +9.09%     YTD Sales: \$50K-\$749K   30   31   23   -25.81%     YTD Sales: \$1M+   34   22   25   +13.64%     YTD Sales: \$20H   44   28   27   -3.57%     PAverage Days-On-Market                                                                                                                       | YTD Expired Listings         | 27            | 43            | 61           | +41.86%   |
| Monthly New Listings   46   60   46   -23.33%     Monthly Sales/Listings Ratio   32.61%   33.33%   23.91%   -9.42%     Monthly Expired Listings   12   10   12   +20%     Monthly Average Sale Price   \$743,233   \$874,730   \$1,115,045   +27.47%     YTD Sales: \$0-\$199K   0   0   No Change     YTD Sales: \$200k-349K   3   3   2   -33.33%     YTD Sales: \$200k-349K   30   43   29   -32.56%     YTD Sales: \$750K-\$749K   30   31   23   -25.81%     YTD Sales: \$1M+   34   22   25   +13.64%     YTD Sales: \$20h-   45.14   40.43   49.43   +22.26%     YTD Average Sale                                                                                                             | Monthly Volume Sales         | \$11,148,500  | \$17,494,600  | \$12,265,500 | -29.89%   |
| Monthly Sales/Listings Ratio32.61%33.33%23.91%-9.42%Monthly Expired Listings121012+20%Monthly Average Sale Price\$743,233\$874,730\$1,115,045+27.47%YTD Sales: \$0-\$199K000No ChangeYTD Sales: \$200k-349K332-33.33%YTD Sales: \$350K-\$549K41112+9.09%YTD Sales: \$550K-\$749K304329-32.56%YTD Sales: \$750K-\$999K383123-25.81%YTD Sales: \$1M+342225+13.64%YTD Sales: \$2M+442827-3.57%DAverage Days-On-Market25.1440.4349.43+22.26%YTD Average Sale Price\$1,055,306\$1,004,574\$943,070-6.12%                                                                                                                                                                                                                                                                                                                                                                                                      | <b>Monthly Unit Sales</b>    | 15            | 20            | 11           | -45%      |
| Monthly Expired Listings121012+20%Monthly Average Sale Price\$743,233\$874,730\$1,115,045+27.47%YTD Sales: \$0-\$199K00No ChangeYTD Sales: \$200k-349K332-33.33%YTD Sales: \$350K-\$549K41112+9.09%YTD Sales: \$550K-\$749K304329-32.56%YTD Sales: \$750K-\$749K383123-25.81%YTD Sales: \$1M+342225+13.64%YTD Sales: \$20H442827-3.57%DAverage Days-On-Market25.1440.4349.43+22.26%YTD Average Sale Price\$1,055,306\$1,004,574\$943,070-6.12%                                                                                                                                                                                                                                                                                                                                                                                                                                                           | Monthly New Listings         | 46            | 60            | 46           | -23.33%   |
| Monthly Average Sale Price\$743,233\$874,730\$1,115,045+27.47%YTD Sales: \$0-\$199K000No ChangeYTD Sales: \$200k-349K332-33.33%YTD Sales: \$350K-\$549K41112+9.09%YTD Sales: \$350K-\$749K304329-32.56%YTD Sales: \$750K-\$799K383123-25.81%YTD Sales: \$1M+342225+13.64%YTD Sales: \$2M+442827-3.57%DAverage Days-On-Market25.1440.4349.43+22.26%YTD Average Sale Price\$1,055,306\$1,004,574\$943,070-6.12%                                                                                                                                                                                                                                                                                                                                                                                                                                                                                            | Monthly Sales/Listings Ratio | 32.61%        | 33.33%        | 23.91%       | -9.42%    |
| YTD Sales: \$0-\$199K000No ChangeYTD Sales: \$200k-349K332-33.33%YTD Sales: \$350K-\$549K41112+9.09%YTD Sales: \$550K-\$749K304329-32.56%YTD Sales: \$750K-\$999K383123-25.81%YTD Sales: \$1M+342225+13.64%YTD Sales: \$2M+442827-3.57%PAverage Days-On-Market25.1440.4349.43+22.26%YTD Average Sale Price\$1,055,306\$1,004,574\$943,070-6.12%                                                                                                                                                                                                                                                                                                                                                                                                                                                                                                                                                          | Monthly Expired Listings     | 12            | 10            | 12           | +20%      |
| YTD Sales: \$200k-349K332-33.33%YTD Sales: \$350K-\$549K41112+9.09%YTD Sales: \$550K-\$749K304329-32.56%YTD Sales: \$750K-\$999K383123-25.81%YTD Sales: \$1M+342225+13.64%YTD Sales: \$2M+442827-3.57%PAverage Days-On-Market25.1440.4349.43+22.26%YTD Average Sale Price\$1,055,306\$1,004,574\$943,070-6.12%                                                                                                                                                                                                                                                                                                                                                                                                                                                                                                                                                                                           | Monthly Average Sale Price   | \$743,233     | \$874,730     | \$1,115,045  | +27.47%   |
| YTD Sales: \$350K-\$549K41112+9.09%YTD Sales: \$550K-\$749K304329-32.56%YTD Sales: \$750K-\$999K383123-25.81%YTD Sales: \$1M+342225+13.64%YTD Sales: \$2M+442827-3.57%D Average Days-On-Market25.1440.4349.43+22.26%YTD Average Sale Price\$1,055,306\$1,004,574\$943,070-6.12%                                                                                                                                                                                                                                                                                                                                                                                                                                                                                                                                                                                                                          | YTD Sales: \$0-\$199K        | 0             | 0             | 0            | No Change |
| YTD Sales: \$550K-\$749K304329-32.56%YTD Sales: \$750K-\$999K383123-25.81%YTD Sales: \$1M+342225+13.64%YTD Sales: \$2M+442827-3.57%D Average Days-On-Market25.1440.4349.43+22.26%YTD Average Sale Price\$1,055,306\$1,004,574\$943,070-6.12%                                                                                                                                                                                                                                                                                                                                                                                                                                                                                                                                                                                                                                                             | YTD Sales: \$200k-349K       | 3             | 3             | 2            | -33.33%   |
| YTD Sales: \$750K-\$999K383123-25.81%YTD Sales: \$1M+342225+13.64%YTD Sales: \$2M+442827-3.57%D Average Days-On-Market25.1440.4349.43+22.26%YTD Average Sale Price\$1,055,306\$1,004,574\$943,070-6.12%                                                                                                                                                                                                                                                                                                                                                                                                                                                                                                                                                                                                                                                                                                  | YTD Sales: \$350K-\$549K     | 4             | 11            | 12           | +9.09%    |
| YTD Sales: \$1M+ 34 22 25 +13.64%   YTD Sales: \$2M+ 44 28 27 -3.57%   D Average Days-On-Market 25.14 40.43 49.43 +22.26%   YTD Average Sale Price \$1,055,306 \$1,004,574 \$943,070 -6.12%                                                                                                                                                                                                                                                                                                                                                                                                                                                                                                                                                                                                                                                                                                              | YTD Sales: \$550K-\$749K     | 30            | 43            | 29           | -32.56%   |
| YTD Sales: \$2M+ 44 28 27 -3.57%   D Average Days-On-Market 25.14 40.43 49.43 +22.26%   YTD Average Sale Price \$1,055,306 \$1,004,574 \$943,070 -6.12%                                                                                                                                                                                                                                                                                                                                                                                                                                                                                                                                                                                                                                                                                                                                                  | YTD Sales: \$750K-\$999K     | 38            | 31            | 23           | -25.81%   |
| D Average Days-On-Market   25.14   40.43   49.43   +22.26%     YTD Average Sale Price   \$1,055,306   \$1,004,574   \$943,070   -6.12%                                                                                                                                                                                                                                                                                                                                                                                                                                                                                                                                                                                                                                                                                                                                                                   | YTD Sales: \$1M+             | 34            | 22            | 25           | +13.64%   |
| YTD Average Sale Price   \$1,055,306   \$1,004,574   \$943,070   -6.12%                                                                                                                                                                                                                                                                                                                                                                                                                                                                                                                                                                                                                                                                                                                                                                                                                                  | YTD Sales: \$2M+             | 44            | 28            | 27           | -3.57%    |
| -                                                                                                                                                                                                                                                                                                                                                                                                                                                                                                                                                                                                                                                                                                                                                                                                                                                                                                        | YTD Average Days-On-Market   | 25.14         | 40.43         | 49.43        | +22.26%   |
| YTD Median Sale Price   \$890,000   \$715,000   \$815,000   +13.99%                                                                                                                                                                                                                                                                                                                                                                                                                                                                                                                                                                                                                                                                                                                                                                                                                                      | YTD Average Sale Price       | \$1,055,306   | \$1,004,574   | \$943,070    | -6.12%    |
|                                                                                                                                                                                                                                                                                                                                                                                                                                                                                                                                                                                                                                                                                                                                                                                                                                                                                                          | YTD Median Sale Price        | \$890,000     | \$715,000     | \$815,000    | +13.99%   |

### **AVERAGE** SALE PRICE

Year-Over-Year

Month-Over-Month 2023 vs. 2024