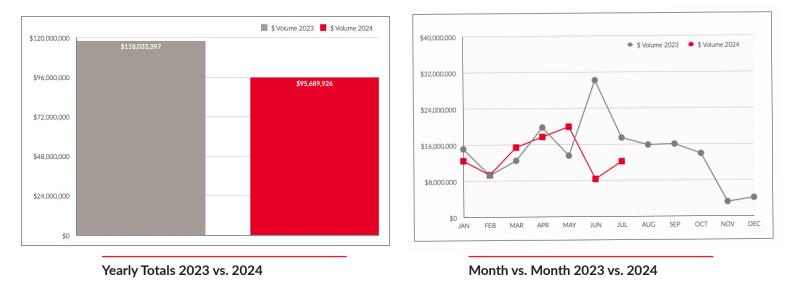

#### Year-to-date sales volume of \$95,689,926

Down 18.93% from 2023's \$118,033,397 with unit sales of 102 down 15% from 2023's 120. New listings of 316 are down 10.73% from a year ago, with the sales/listing ratio of 32.28% down 4.78%.

### THE MARKET IN **DETAIL**

| Monthly Expired Listings121012+20%Monthly Average Sale Price\$743,233\$874,730\$1,115,045+27.47%YTD Sales: \$0-\$199K00No ChangeYTD Sales: \$200k-349K332-33.33%YTD Sales: \$350K-\$549K41112+9.09%YTD Sales: \$550K-\$749K304329-32.56%YTD Sales: \$750K-\$999K383123-25.81%YTD Sales: \$1M+342225+13.64%YTD Sales: \$2M+442827-3.57%                                                                                                                                                                                                                                                                                                                                                                                                                                                                                                                                                                   |                              | 2022          | 2023          | 2024         | 2023-2024 |
|----------------------------------------------------------------------------------------------------------------------------------------------------------------------------------------------------------------------------------------------------------------------------------------------------------------------------------------------------------------------------------------------------------------------------------------------------------------------------------------------------------------------------------------------------------------------------------------------------------------------------------------------------------------------------------------------------------------------------------------------------------------------------------------------------------------------------------------------------------------------------------------------------------|------------------------------|---------------|---------------|--------------|-----------|
| YTD New Listings325354316-10.73%YDT Sales/Listings Ratio30.08%33.90%32.28%-1.62%YTD Expired Listings274361+41.86%Monthly Volume Sales\$11,148,500\$17,494,600\$12,265,500-29.89%Monthly Unit Sales152011-45%Monthly New Listings466046-23.33%Monthly Sales/Listings Ratio32.61%33.33%23.91%-9.42%Monthly Average Sale Price\$743,233\$874,730\$1,115,045+27.47%Monthly Average Sale Price00No ChangeYTD Sales: \$00K-\$549K633233YTD Sales: \$200K-\$49K3031233.33%33.33%YTD Sales: \$250K-\$549K3031233.33%33.33%YTD Sales: \$250K-\$549K3631233.33%33.33%YTD Sales: \$250K-\$549K3631233.33%33.33%YTD Sales: \$250K-\$549K3631233.33%33.33%YTD Sales: \$250K-\$549K3631233.33%33.33%YTD Sales: \$250K-\$549K36313131.0434.04YTD Sales: \$250K-\$249K3631.04231.0433.33%YTD Sales: \$250K-\$249K3631.0431.0431.0431.04YTD Sales: \$250K-\$249K3631.0432.0431.0432.05%YTD Sales: \$250K-\$249K34.0432.04 | YTD Volume Sales             | \$133,096,717 | \$118,033,397 | \$95,689,926 | -18.93%   |
| YDT Sales/Listings Ratio 39.08% 33.90% 32.28% -1.62%   YTD Expired Listings 27 43 61 +41.86%   Monthly Volume Sales \$11,148,500 \$17,494,600 \$12,265,500 -29.89%   Monthly Unit Sales 15 20 11 -45%   Monthly New Listings 46 60 46 -23.33%   Monthly Sales/Listings Ratio 32.61% 33.33% 23.91% -9.42%   Monthly Average Sale Price \$743,233 \$874,730 \$1,115,045 +27.47%   Monthly Average Sale Price \$743,233 \$874,730 \$1,115,045 +27.47%   YTD Sales: \$200k-349K 3 3 2 -33.33%   YTD Sales: \$200k-349K 3 3 2 -33.33%   YTD Sales: \$200k-349K 3 11 12 +9.09%   YTD Sales: \$200k-349K 30 43 29 -32.56%   YTD Sales: \$550K-\$749K 36 31 23 -25.81%   YTD Sales: \$750K-\$999K 38 31 23 -25.81%   YTD Sales: \$20h+ 44 28                                                                                                                                                                     | YTD Unit Sales               | 127           | 120           | 102          | -15%      |
| YTD Expired Listings 27 43 61 +41.86%   Monthly Volume Sales \$11,148,500 \$17,494,600 \$12,265,500 -29.89%   Monthly Unit Sales 15 20 11 -45%   Monthly New Listings 46 60 46 -23.33%   Monthly Sales/Listings Ratio 32.61% 33.33% 23.91% -9.42%   Monthly Expired Listings 12 10 12 +20%   Monthly Average Sale Price \$743,233 \$874,730 \$1,115,045 +27.47%   YTD Sales: \$00k-349K 0 0 No Change   YTD Sales: \$200k-349K 3 3 2 -33.33%   YTD Sales: \$200k-349K 3 3 2 -33.33%   YTD Sales: \$200k-349K 3 11 12 +9.09%   YTD Sales: \$200k-349K 30 31 23 -25.6%   YTD Sales: \$750K-\$999K 38 31 23 -25.6%   YTD Sales: \$20H+ 34 22 25 +13.64%   YTD Sales: \$20H+ 44 28 27 -3.57% <t< td=""><td>YTD New Listings</td><td>325</td><td>354</td><td>316</td><td>-10.73%</td></t<>                                                                                                                    | YTD New Listings             | 325           | 354           | 316          | -10.73%   |
| Monthly Volume Sales   \$11,148,500   \$17,494,600   \$12,265,500   -29,89%     Monthly Unit Sales   15   20   11   -45%     Monthly New Listings   46   60   46   -23,33%     Monthly Sales/Listings Ratio   32,61%   33,33%   23,91%   -9,42%     Monthly Expired Listings   12   10   12   +20%     Monthly Average Sale Price   \$743,233   \$874,730   \$1,115,045   +27.47%     YTD Sales: \$0-\$199K   0   0   No Change   YTD Sales: \$200k-349K   3   3   2   -33,33%     YTD Sales: \$350K-\$549K   4   11   12   +9.09%   14   9.09%   14   9.09%   14   15   15.01%   14.01%   12   12.51%   14.01%   12   12.51%   14.01%   12   14.09%   14.01%   12   14.01%   12   14.01%   12   14.01%   12   14.01%   12   14.01%   12   14.01%   12   14.01%   12   14.01%   12                                                                                                                       | YDT Sales/Listings Ratio     | 39.08%        | 33.90%        | 32.28%       | -1.62%    |
| Monthly Unit Sales   15   20   11   -45%     Monthly New Listings   46   60   46   -23.33%     Monthly Sales/Listings Ratio   32.61%   33.33%   23.91%   -9.42%     Monthly Expired Listings   12   10   12   +20%     Monthly Average Sale Price   \$743,233   \$874,730   \$1,115,045   +27.47%     YTD Sales: \$0-\$199K   0   0   No Change     YTD Sales: \$200k-349K   3   3   2   -33.33%     YTD Sales: \$200k-349K   3   3   2   -33.33%     YTD Sales: \$200k-349K   3   11   12   +9.09%     YTD Sales: \$200k-349K   3   3   2   -33.33%     YTD Sales: \$200k-349K   3   11   12   +9.09%     YTD Sales: \$50K-\$749K   30   31   23   -25.81%     YTD Sales: \$1M+   34   22   25   +13.64%     YTD Sales: \$20H   44   28   27   -3.57%     PAverage Days-On-Market                                                                                                                       | YTD Expired Listings         | 27            | 43            | 61           | +41.86%   |
| Monthly New Listings   46   60   46   -23.33%     Monthly Sales/Listings Ratio   32.61%   33.33%   23.91%   -9.42%     Monthly Expired Listings   12   10   12   +20%     Monthly Average Sale Price   \$743,233   \$874,730   \$1,115,045   +27.47%     YTD Sales: \$0-\$199K   0   0   No Change     YTD Sales: \$200k-349K   3   3   2   -33.33%     YTD Sales: \$200k-349K   30   43   29   -32.56%     YTD Sales: \$750K-\$749K   30   31   23   -25.81%     YTD Sales: \$1M+   34   22   25   +13.64%     YTD Sales: \$20h-   45.14   40.43   49.43   +22.26%     YTD Average Sale                                                                                                             | Monthly Volume Sales         | \$11,148,500  | \$17,494,600  | \$12,265,500 | -29.89%   |
| Monthly Sales/Listings Ratio32.61%33.33%23.91%-9.42%Monthly Expired Listings121012+20%Monthly Average Sale Price\$743,233\$874,730\$1,115,045+27.47%YTD Sales: \$0-\$199K000No ChangeYTD Sales: \$200k-349K332-33.33%YTD Sales: \$350K-\$549K41112+9.09%YTD Sales: \$550K-\$749K304329-32.56%YTD Sales: \$750K-\$999K383123-25.81%YTD Sales: \$1M+342225+13.64%YTD Sales: \$2M+442827-3.57%DAverage Days-On-Market25.1440.4349.43+22.26%YTD Average Sale Price\$1,055,306\$1,004,574\$943,070-6.12%                                                                                                                                                                                                                                                                                                                                                                                                      | <b>Monthly Unit Sales</b>    | 15            | 20            | 11           | -45%      |
| Monthly Expired Listings121012+20%Monthly Average Sale Price\$743,233\$874,730\$1,115,045+27.47%YTD Sales: \$0-\$199K00No ChangeYTD Sales: \$200k-349K332-33.33%YTD Sales: \$350K-\$549K41112+9.09%YTD Sales: \$550K-\$749K304329-32.56%YTD Sales: \$750K-\$749K383123-25.81%YTD Sales: \$1M+342225+13.64%YTD Sales: \$20H442827-3.57%DAverage Days-On-Market25.1440.4349.43+22.26%YTD Average Sale Price\$1,055,306\$1,004,574\$943,070-6.12%                                                                                                                                                                                                                                                                                                                                                                                                                                                           | Monthly New Listings         | 46            | 60            | 46           | -23.33%   |
| Monthly Average Sale Price\$743,233\$874,730\$1,115,045+27.47%YTD Sales: \$0-\$199K000No ChangeYTD Sales: \$200k-349K332-33.33%YTD Sales: \$350K-\$549K41112+9.09%YTD Sales: \$350K-\$749K304329-32.56%YTD Sales: \$750K-\$799K383123-25.81%YTD Sales: \$1M+342225+13.64%YTD Sales: \$2M+442827-3.57%DAverage Days-On-Market25.1440.4349.43+22.26%YTD Average Sale Price\$1,055,306\$1,004,574\$943,070-6.12%                                                                                                                                                                                                                                                                                                                                                                                                                                                                                            | Monthly Sales/Listings Ratio | 32.61%        | 33.33%        | 23.91%       | -9.42%    |
| YTD Sales: \$0-\$199K000No ChangeYTD Sales: \$200k-349K332-33.33%YTD Sales: \$350K-\$549K41112+9.09%YTD Sales: \$550K-\$749K304329-32.56%YTD Sales: \$750K-\$999K383123-25.81%YTD Sales: \$1M+342225+13.64%YTD Sales: \$2M+442827-3.57%PAverage Days-On-Market25.1440.4349.43+22.26%YTD Average Sale Price\$1,055,306\$1,004,574\$943,070-6.12%                                                                                                                                                                                                                                                                                                                                                                                                                                                                                                                                                          | Monthly Expired Listings     | 12            | 10            | 12           | +20%      |
| YTD Sales: \$200k-349K332-33.33%YTD Sales: \$350K-\$549K41112+9.09%YTD Sales: \$550K-\$749K304329-32.56%YTD Sales: \$750K-\$999K383123-25.81%YTD Sales: \$1M+342225+13.64%YTD Sales: \$2M+442827-3.57%PAverage Days-On-Market25.1440.4349.43+22.26%YTD Average Sale Price\$1,055,306\$1,004,574\$943,070-6.12%                                                                                                                                                                                                                                                                                                                                                                                                                                                                                                                                                                                           | Monthly Average Sale Price   | \$743,233     | \$874,730     | \$1,115,045  | +27.47%   |
| YTD Sales: \$350K-\$549K41112+9.09%YTD Sales: \$550K-\$749K304329-32.56%YTD Sales: \$750K-\$999K383123-25.81%YTD Sales: \$1M+342225+13.64%YTD Sales: \$2M+442827-3.57%D Average Days-On-Market25.1440.4349.43+22.26%YTD Average Sale Price\$1,055,306\$1,004,574\$943,070-6.12%                                                                                                                                                                                                                                                                                                                                                                                                                                                                                                                                                                                                                          | YTD Sales: \$0-\$199K        | 0             | 0             | 0            | No Change |
| YTD Sales: \$550K-\$749K304329-32.56%YTD Sales: \$750K-\$999K383123-25.81%YTD Sales: \$1M+342225+13.64%YTD Sales: \$2M+442827-3.57%D Average Days-On-Market25.1440.4349.43+22.26%YTD Average Sale Price\$1,055,306\$1,004,574\$943,070-6.12%                                                                                                                                                                                                                                                                                                                                                                                                                                                                                                                                                                                                                                                             | YTD Sales: \$200k-349K       | 3             | 3             | 2            | -33.33%   |
| YTD Sales: \$750K-\$999K383123-25.81%YTD Sales: \$1M+342225+13.64%YTD Sales: \$2M+442827-3.57%D Average Days-On-Market25.1440.4349.43+22.26%YTD Average Sale Price\$1,055,306\$1,004,574\$943,070-6.12%                                                                                                                                                                                                                                                                                                                                                                                                                                                                                                                                                                                                                                                                                                  | YTD Sales: \$350K-\$549K     | 4             | 11            | 12           | +9.09%    |
| YTD Sales: \$1M+ 34 22 25 +13.64%   YTD Sales: \$2M+ 44 28 27 -3.57%   D Average Days-On-Market 25.14 40.43 49.43 +22.26%   YTD Average Sale Price \$1,055,306 \$1,004,574 \$943,070 -6.12%                                                                                                                                                                                                                                                                                                                                                                                                                                                                                                                                                                                                                                                                                                              | YTD Sales: \$550K-\$749K     | 30            | 43            | 29           | -32.56%   |
| YTD Sales: \$2M+ 44 28 27 -3.57%   D Average Days-On-Market 25.14 40.43 49.43 +22.26%   YTD Average Sale Price \$1,055,306 \$1,004,574 \$943,070 -6.12%                                                                                                                                                                                                                                                                                                                                                                                                                                                                                                                                                                                                                                                                                                                                                  | YTD Sales: \$750K-\$999K     | 38            | 31            | 23           | -25.81%   |
| D Average Days-On-Market   25.14   40.43   49.43   +22.26%     YTD Average Sale Price   \$1,055,306   \$1,004,574   \$943,070   -6.12%                                                                                                                                                                                                                                                                                                                                                                                                                                                                                                                                                                                                                                                                                                                                                                   | YTD Sales: \$1M+             | 34            | 22            | 25           | +13.64%   |
| YTD Average Sale Price   \$1,055,306   \$1,004,574   \$943,070   -6.12%                                                                                                                                                                                                                                                                                                                                                                                                                                                                                                                                                                                                                                                                                                                                                                                                                                  | YTD Sales: \$2M+             | 44            | 28            | 27           | -3.57%    |
| -                                                                                                                                                                                                                                                                                                                                                                                                                                                                                                                                                                                                                                                                                                                                                                                                                                                                                                        | YTD Average Days-On-Market   | 25.14         | 40.43         | 49.43        | +22.26%   |
| YTD Median Sale Price   \$890,000   \$715,000   \$815,000   +13.99%                                                                                                                                                                                                                                                                                                                                                                                                                                                                                                                                                                                                                                                                                                                                                                                                                                      | YTD Average Sale Price       | \$1,055,306   | \$1,004,574   | \$943,070    | -6.12%    |
|                                                                                                                                                                                                                                                                                                                                                                                                                                                                                                                                                                                                                                                                                                                                                                                                                                                                                                          | YTD Median Sale Price        | \$890,000     | \$715,000     | \$815,000    | +13.99%   |