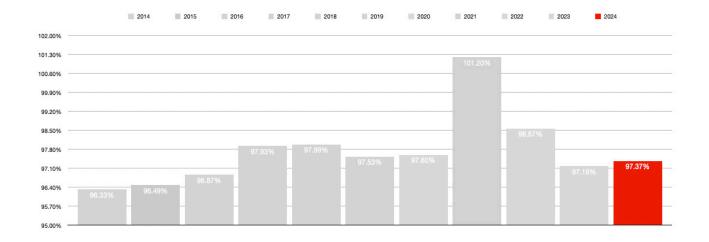

### SALE PRICE VS. LIST PRICE RATIO

Year-Over-Year

Month-Over-Month 2023 vs. 2024