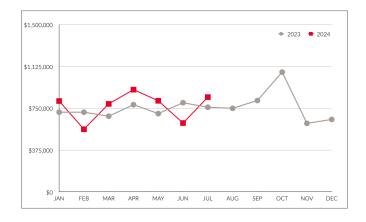

| YTD Median Sale Price        | \$890,000     | \$715,000     | \$815,000    | +13.99%   |

**Clearview MLS Sales and Listing Summary** 2022 vs. 2023 vs. 2024



### **AVERAGE** SALE PRICE





Year-Over-Year

Month-Over-Month 2023 vs. 2024

### **MEDIAN** SALE PRICE





#### Year-Over-Year

Month-Over-Month 2023 vs. 2024

\* Median sale price is based on residential sales (including freehold and condominiums).



### SALE PRICE VS. LIST PRICE RATIO



Year-Over-Year



Month-Over-Month 2023 vs. 2024



### **MONTHS OF INVENTORY**



Month-Over-Month 2023 vs. 2024



Year-Over-Year



### **DOLLAR** VOLUME SALES



Monthly Comparison 2023 vs. 2024





### **UNIT** SALES



Monthly Comparison 2023 vs. 2024



Yearly Totals 2023 vs. 2024

Month vs. Month 2023 vs. 2024



### SALES BY TYPE

|                    | FREEHOLD     | CONDOMINIUM | VACANT LAND |
|--------------------|--------------|-------------|-------------|
| YTD                | \$87,944,926 | \$453,000   | \$5,677,000 |
| Sales Volume       | -20.98%      | -50.22%     | +46.21%     |
| YTD