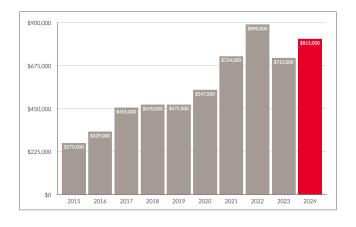

#### Year-to-date average sale price of \$943,070.29

Down 6.12% from \$1,004,574.14 one year ago with median sale price of \$815,000 up from \$715,000 one year ago. Average days-on-market of 49.43 is up 9 days from last year.

### THE MARKET IN **DETAIL**

| Monthly Expired Listings121012+20%Monthly Average Sale Price\$743,233\$874,730\$1,115,045+27.47%YTD Sales: \$0-\$199K00No ChangeYTD Sales: \$200k-349K332-33.33%YTD Sales: \$350K-\$549K41112+9.09%YTD Sales: \$550K-\$749K304329-32.56%YTD Sales: \$750K-\$999K383123-25.81%YTD Sales: \$1M+342225+13.64%YTD Sales: \$2M+442827-3.57%                                                                                                                                                                                                                                                                                                                                                                                                                                                                                                                                                                   |                              | 2022          | 2023          | 2024         | 2023-2024 |
|----------------------------------------------------------------------------------------------------------------------------------------------------------------------------------------------------------------------------------------------------------------------------------------------------------------------------------------------------------------------------------------------------------------------------------------------------------------------------------------------------------------------------------------------------------------------------------------------------------------------------------------------------------------------------------------------------------------------------------------------------------------------------------------------------------------------------------------------------------------------------------------------------------|------------------------------|---------------|---------------|--------------|-----------|
| YTD New Listings325354316-10.73%YDT Sales/Listings Ratio30.08%33.90%32.28%-1.62%YTD Expired Listings274361+41.86%Monthly Volume Sales\$11,148,500\$17,494,600\$12,265,500-29.89%Monthly Unit Sales152011-45%Monthly New Listings466046-23.33%Monthly Sales/Listings Ratio32.61%33.33%23.91%-9.42%Monthly Average Sale Price\$743,233\$874,730\$1,115,045+27.47%Monthly Average Sale Price00No ChangeYTD Sales: \$00K-\$549K633233YTD Sales: \$200K-\$49K3031233.33%33.33%YTD Sales: \$250K-\$549K3031233.33%33.33%YTD Sales: \$250K-\$549K3631233.33%33.33%YTD Sales: \$250K-\$549K3631233.33%33.33%YTD Sales: \$250K-\$549K3631233.33%33.33%YTD Sales: \$250K-\$549K3631233.33%33.33%YTD Sales: \$250K-\$549K36313131.0434.04YTD Sales: \$250K-\$249K3631.04231.0433.33%YTD Sales: \$250K-\$249K3631.0431.0431.0431.04YTD Sales: \$250K-\$249K3631.0432.0431.0432.05%YTD Sales: \$250K-\$249K34.0432.04 | YTD Volume Sales             | \$133,096,717 | \$118,033,397 | \$95,689,926 | -18.93%   |
| YDT Sales/Listings Ratio 39.08% 33.90% 32.28% -1.62%   YTD Expired Listings 27 43 61 +41.86%   Monthly Volume Sales \$11,148,500 \$17,494,600 \$12,265,500 -29.89%   Monthly Unit Sales 15 20 11 -45%   Monthly New Listings 46 60 46 -23.33%   Monthly Sales/Listings Ratio 32.61% 33.33% 23.91% -9.42%   Monthly Average Sale Price \$743,233 \$874,730 \$1,115,045 +27.47%   Monthly Average Sale Price \$743,233 \$874,730 \$1,115,045 +27.47%   YTD Sales: \$200k-349K 3 3 2 -33.33%   YTD Sales: \$200k-349K 3 3 2 -33.33%   YTD Sales: \$200k-349K 3 11 12 +9.09%   YTD Sales: \$200k-349K 30 43 29 -32.56%   YTD Sales: \$550K-\$749K 36 31 23 -25.81%   YTD Sales: \$750K-\$999K 38 31 23 -25.81%   YTD Sales: \$20h+ 44 28                                                                                                                                                                     | YTD Unit Sales               | 127           | 120           | 102          | -15%      |
| YTD Expired Listings 27 43 61 +41.86%   Monthly Volume Sales \$11,148,500 \$17,494,600 \$12,265,500 -29.89%   Monthly Unit Sales 15 20 11 -45%   Monthly New Listings 46 60 46 -23.33%   Monthly Sales/Listings Ratio 32.61% 33.33% 23.91% -9.42%   Monthly Expired Listings 12 10 12 +20%   Monthly Average Sale Price \$743,233 \$874,730 \$1,115,045 +27.47%   YTD Sales: \$00k-349K 0 0 No Change   YTD Sales: \$200k-349K 3 3 2 -33.33%   YTD Sales: \$200k-349K 3 3 2 -33.33%   YTD Sales: \$200k-349K 3 11 12 +9.09%   YTD Sales: \$200k-349K 30 31 23 -25.6%   YTD Sales: \$750K-\$999K 38 31 23 -25.6%   YTD Sales: \$20H+ 34 22 25 +13.64%   YTD Sales: \$20H+ 44 28 27 -3.57% <t< td=""><td>YTD New Listings</td><td>325</td><td>354</td><td>316</td><td>-10.73%</td></t<>                                                                                                                    | YTD New Listings             | 325           | 354           | 316          | -10.73%   |
| Monthly Volume Sales   \$11,148,500   \$17,494,600   \$12,265,500   -29,89%     Monthly Unit Sales   15   20   11   -45%     Monthly New Listings   46   60   46   -23,33%     Monthly Sales/Listings Ratio   32,61%   33,33%   23,91%   -9,42%     Monthly Expired Listings   12   10   12   +20%     Monthly Average Sale Price   \$743,233   \$874,730   \$1,115,045   +27.47%     YTD Sales: \$0-\$199K   0   0   No Change   YTD Sales: \$200k-349K   3   3   2   -33,33%     YTD Sales: \$350K-\$549K   4   11   12   +9.09%   14   9.09%   14   9.09%   14   15   15.01%   14.01%   12   12.51%   14.01%   12   12.51%   14.01%   12   14.09%   14.01%   12   14.01%   12   14.01%   12   14.01%   12   14.01%   12   14.01%   12   14.01%   12   14.01%   12   14.01%   12                                                                                                                       | YDT Sales/Listings Ratio     | 39.08%        | 33.90%        | 32.28%       | -1.62%    |
| Monthly Unit Sales   15   20   11   -45%     Monthly New Listings   46   60   46   -23.33%     Monthly Sales/Listings Ratio   32.61%   33.33%   23.91%   -9.42%     Monthly Expired Listings   12   10   12   +20%     Monthly Average Sale Price   \$743,233   \$874,730   \$1,115,045   +27.47%     YTD Sales: \$0-\$199K   0   0   No Change     YTD Sales: \$200k-349K   3   3   2   -33.33%     YTD Sales: \$200k-349K   3   3   2   -33.33%     YTD Sales: \$200k-349K   3   11   12   +9.09%     YTD Sales: \$200k-349K   3   3   2   -33.33%     YTD Sales: \$200k-349K   3   11   12   +9.09%     YTD Sales: \$50K-\$749K   30   31   23   -25.81%     YTD Sales: \$1M+   34   22   25   +13.64%     YTD Sales: \$20H   44   28   27   -3.57%     PAverage Days-On-Market                                                                                                                       | YTD Expired Listings         | 27            | 43            | 61           | +41.86%   |
| Monthly New Listings   46   60   46   -23.33%     Monthly Sales/Listings Ratio   32.61%   33.33%   23.91%   -9.42%     Monthly Expired Listings   12   10   12   +20%     Monthly Average Sale Price   \$743,233   \$874,730   \$1,115,045   +27.47%     YTD Sales: \$0-\$199K   0   0   No Change     YTD Sales: \$200k-349K   3   3   2   -33.33%     YTD Sales: \$200k-349K   30   43   29   -32.56%     YTD Sales: \$750K-\$749K   30   31   23   -25.81%     YTD Sales: \$1M+   34   22   25   +13.64%     YTD Sales: \$20h-   45.14   40.43   49.43   +22.26%     YTD Average Sale                                                                                                             | Monthly Volume Sales         | \$11,148,500  | \$17,494,600  | \$12,265,500 | -29.89%   |
| Monthly Sales/Listings Ratio32.61%33.33%23.91%-9.42%Monthly Expired Listings121012+20%Monthly Average Sale Price\$743,233\$874,730\$1,115,045+27.47%YTD Sales: \$0-\$199K000No ChangeYTD Sales: \$200k-349K332-33.33%YTD Sales: \$350K-\$549K41112+9.09%YTD Sales: \$550K-\$749K304329-32.56%YTD Sales: \$750K-\$999K383123-25.81%YTD Sales: \$1M+342225+13.64%YTD Sales: \$2M+442827-3.57%DAverage Days-On-Market25.1440.4349.43+22.26%YTD Average Sale Price\$1,055,306\$1,004,574\$943,070-6.12%                                                                                                                                                                                                                                                                                                                                                                                                      | <b>Monthly Unit Sales</b>    | 15            | 20            | 11           | -45%      |
| Monthly Expired Listings121012+20%Monthly Average Sale Price\$743,233\$874,730\$1,115,045+27.47%YTD Sales: \$0-\$199K00No ChangeYTD Sales: \$200k-349K332-33.33%YTD Sales: \$350K-\$549K41112+9.09%YTD Sales: \$550K-\$749K304329-32.56%YTD Sales: \$750K-\$749K383123-25.81%YTD Sales: \$1M+342225+13.64%YTD Sales: \$20H442827-3.57%DAverage Days-On-Market25.1440.4349.43+22.26%YTD Average Sale Price\$1,055,306\$1,004,574\$943,070-6.12%                                                                                                                                                                                                                                                                                                                                                                                                                                                           | Monthly New Listings         | 46            | 60            | 46           | -23.33%   |
| Monthly Average Sale Price\$743,233\$874,730\$1,115,045+27.47%YTD Sales: \$0-\$199K000No ChangeYTD Sales: \$200k-349K332-33.33%YTD Sales: \$350K-\$549K41112+9.09%YTD Sales: \$350K-\$749K304329-32.56%YTD Sales: \$750K-\$799K383123-25.81%YTD Sales: \$1M+342225+13.64%YTD Sales: \$2M+442827-3.57%DAverage Days-On-Market25.1440.4349.43+22.26%YTD Average Sale Price\$1,055,306\$1,004,574\$943,070-6.12%                                                                                                                                                                                                                                                                                                                                                                                                                                                                                            | Monthly Sales/Listings Ratio | 32.61%        | 33.33%        | 23.91%       | -9.42%    |
| YTD Sales: \$0-\$199K000No ChangeYTD Sales: \$200k-349K332-33.33%YTD Sales: \$350K-\$549K41112+9.09%YTD Sales: \$550K-\$749K304329-32.56%YTD Sales: \$750K-\$999K383123-25.81%YTD Sales: \$1M+342225+13.64%YTD Sales: \$2M+442827-3.57%PAverage Days-On-Market25.1440.4349.43+22.26%YTD Average Sale Price\$1,055,306\$1,004,574\$943,070-6.12%                                                                                                                                                                                                                                                                                                                                                                                                                                                                                                                                                          | Monthly Expired Listings     | 12            | 10            | 12           | +20%      |
| YTD Sales: \$200k-349K332-33.33%YTD Sales: \$350K-\$549K41112+9.09%YTD Sales: \$550K-\$749K304329-32.56%YTD Sales: \$750K-\$999K383123-25.81%YTD Sales: \$1M+342225+13.64%YTD Sales: \$2M+442827-3.57%PAverage Days-On-Market25.1440.4349.43+22.26%YTD Average Sale Price\$1,055,306\$1,004,574\$943,070-6.12%                                                                                                                                                                                                                                                                                                                                                                                                                                                                                                                                                                                           | Monthly Average Sale Price   | \$743,233     | \$874,730     | \$1,115,045  | +27.47%   |
| YTD Sales: \$350K-\$549K41112+9.09%YTD Sales: \$550K-\$749K304329-32.56%YTD Sales: \$750K-\$999K383123-25.81%YTD Sales: \$1M+342225+13.64%YTD Sales: \$2M+442827-3.57%D Average Days-On-Market25.1440.4349.43+22.26%YTD Average Sale Price\$1,055,306\$1,004,574\$943,070-6.12%                                                                                                                                                                                                                                                                                                                                                                                                                                                                                                                                                                                                                          | YTD Sales: \$0-\$199K        | 0             | 0             | 0            | No Change |
| YTD Sales: \$550K-\$749K304329-32.56%YTD Sales: \$750K-\$999K383123-25.81%YTD Sales: \$1M+342225+13.64%YTD Sales: \$2M+442827-3.57%D Average Days-On-Market25.1440.4349.43+22.26%YTD Average Sale Price\$1,055,306\$1,004,574\$943,070-6.12%                                                                                                                                                                                                                                                                                                                                                                                                                                                                                                                                                                                                                                                             | YTD Sales: \$200k-349K       | 3             | 3             | 2            | -33.33%   |
| YTD Sales: \$750K-\$999K383123-25.81%YTD Sales: \$1M+342225+13.64%YTD Sales: \$2M+442827-3.57%D Average Days-On-Market25.1440.4349.43+22.26%YTD Average Sale Price\$1,055,306\$1,004,574\$943,070-6.12%                                                                                                                                                                                                                                                                                                                                                                                                                                                                                                                                                                                                                                                                                                  | YTD Sales: \$350K-\$549K     | 4             | 11            | 12           | +9.09%    |
| YTD Sales: \$1M+ 34 22 25 +13.64%   YTD Sales: \$2M+ 44 28 27 -3.57%   D Average Days-On-Market 25.14 40.43 49.43 +22.26%   YTD Average Sale Price \$1,055,306 \$1,004,574 \$943,070 -6.12%                                                                                                                                                                                                                                                                                                                                                                                                                                                                                                                                                                                                                                                                                                              | YTD Sales: \$550K-\$749K     | 30            | 43            | 29           | -32.56%   |
| YTD Sales: \$2M+ 44 28 27 -3.57%   D Average Days-On-Market 25.14 40.43 49.43 +22.26%   YTD Average Sale Price \$1,055,306 \$1,004,574 \$943,070 -6.12%                                                                                                                                                                                                                                                                                                                                                                                                                                                                                                                                                                                                                                                                                                                                                  | YTD Sales: \$750K-\$999K     | 38            | 31            | 23           | -25.81%   |
| D Average Days-On-Market   25.14   40.43   49.43   +22.26%     YTD Average Sale Price   \$1,055,306   \$1,004,574   \$943,070   -6.12%                                                                                                                                                                                                                                                                                                                                                                                                                                                                                                                                                                                                                                                                                                                                                                   | YTD Sales: \$1M+             | 34            | 22            | 25           | +13.64%   |
| YTD Average Sale Price   \$1,055,306   \$1,004,574   \$943,070   -6.12%                                                                                                                                                                                                                                                                                                                                                                                                                                                                                                                                                                                                                                                                                                                                                                                                                                  | YTD Sales: \$2M+             | 44            | 28            | 27           | -3.57%    |
| -                                                                                                                                                                                                                                                                                                                                                                                                                                                                                                                                                                                                                                                                                                                                                                                                                                                                                                        | YTD Average Days-On-Market   | 25.14         | 40.43         | 49.43        | +22.26%   |
| YTD Median Sale Price   \$890,000   \$715,000   \$815,000   +13.99%                                                                                                                                                                                                                                                                                                                                                                                                                                                                                                                                                                                                                                                                                                                                                                                                                                      | YTD Average Sale Price       | \$1,055,306   | \$1,004,574   | \$943,070    | -6.12%    |
|                                                                                                                                                                                                                                                                                                                                                                                                                                                                                                                                                                                                                                                                                                                                                                                                                                                                                                          | YTD Median Sale Price        | \$890,000     | \$715,000     | \$815,000    | +13.99%   |

### **MEDIAN** SALE PRICE

#### Year-Over-Year

Month-Over-Month 2023 vs. 2024

\* Median sale price is based on residential sales (including freehold and condominiums).