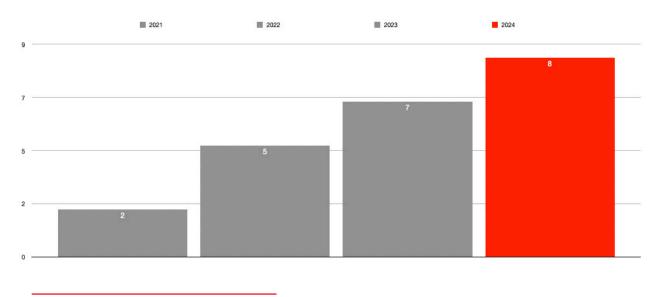

| YTD Median Sale Price        | \$890,000     | \$715,000     | \$815,000    | +13.99%   |

**Clearview MLS Sales and Listing Summary** 2022 vs. 2023 vs. 2024



### **AVERAGE** SALE PRICE





Year-Over-Year

Month-Over-Month 2023 vs. 2024

### **MEDIAN** SALE PRICE





#### Year-Over-Year

Month-Over-Month 2023 vs. 2024

\* Median sale price is based on residential sales (including freehold and condominiums).



### SALE PRICE VS. LIST PRICE RATIO



Year-Over-Year



Month-Over-Month 2023 vs. 2024



### **MONTHS OF INVENTORY**



Month-Over-Month 2023 vs. 2024



Year-Over-Year



### **DOLLAR** VOLUME SALES



Monthly Comparison 2023 vs. 2024





### **UNIT** SALES



Monthly Comparison 2023 vs. 2024



Yearly Totals 2023 vs. 2024

Month vs. Month 2023 vs. 2024



### SALES BY TYPE

|                    | FREEHOLD     | CONDOMINIUM | VACANT LAND |
|--------------------|--------------|-------------|-------------|
| YTD                | \$87,944,926 | \$453,000   | \$5,677,000 |
| Sales Volume       | -20.98%      | -50.22%     | +46.21%     |
| YTD                | 87           | 1 -50%      | 12          |
| Unit Sales         | -17.92%      |             | +33.33%     |
| YTD                | \$1,010,861  | \$453,000   | \$473,083   |
| Average Sale Price | -3.72%       | -0.44%      | +9.65%      |
| July               | \$12,265,500 | \$0