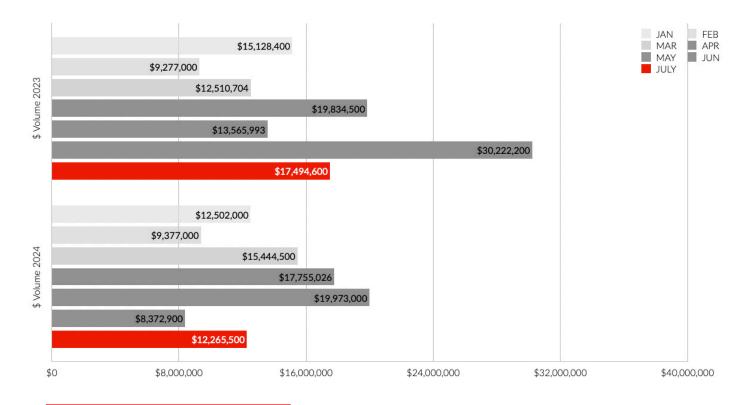

### **DOLLAR** VOLUME SALES

Monthly Comparison 2023 vs. 2024

#### July year-over-year sales volume of \$12,265,500

Down 29.89% from 2023's \$12,265,500 with unit sales of 11 down 45% from last July's 20. New listings of 46 are down 23.33% from a year ago, with the sales/listing ratio of 23.91% down 28.26%.

#### Year-to-date sales volume of \$95,689,926

Down 18.93% from 2023's \$118,033,397 with unit sales of 102 down 15% from 2023's 120. New listings of 316 are down 10.73% from a year ago, with the sales/listing ratio of 32.28% down 4.78%.

### THE MARKET IN **DETAIL**

| Monthly Expired Listings121012+20%Monthly Average Sale Price\$743,233\$874,730\$1,115,045+27.47%YTD Sales: \$0-\$199K00No ChangeYTD Sales: \$200k-349K332-33.33%YTD Sales: \$350K-\$549K41112+9.09%YTD Sales: \$550K-\$749K304329-32.56%YTD Sales: \$750K-\$999K383123-25.81%YTD Sales: \$1M+342225+13.64%YTD Sales: \$2M+442827-3.57%                                                                                                                                                                                                                                                                                                                                                                                                                                                                                                                                                                   |                              | 2022          | 2023          | 2024         | 2023-2024 |
|----------------------------------------------------------------------------------------------------------------------------------------------------------------------------------------------------------------------------------------------------------------------------------------------------------------------------------------------------------------------------------------------------------------------------------------------------------------------------------------------------------------------------------------------------------------------------------------------------------------------------------------------------------------------------------------------------------------------------------------------------------------------------------------------------------------------------------------------------------------------------------------------------------|------------------------------|---------------|---------------|--------------|-----------|
| YTD New Listings325354316-10.73%YDT Sales/Listings Ratio30.08%33.90%32.28%-1.62%YTD Expired Listings274361+41.86%Monthly Volume Sales\$11,148,500\$17,494,600\$12,265,500-29.89%Monthly Unit Sales152011-45%Monthly New Listings466046-23.33%Monthly Sales/Listings Ratio32.61%33.33%23.91%-9.42%Monthly Average Sale Price\$743,233\$874,730\$1,115,045+27.47%Monthly Average Sale Price00No ChangeYTD Sales: \$00K-\$549K633233YTD Sales: \$200K-\$49K3031233.33%33.33%YTD Sales: \$250K-\$549K3031233.33%33.33%YTD Sales: \$250K-\$549K3631233.33%33.33%YTD Sales: \$250K-\$549K3631233.33%33.33%YTD Sales: \$250K-\$549K3631233.33%33.33%YTD Sales: \$250K-\$549K3631233.33%33.33%YTD Sales: \$250K-\$549K36313131.0434.04YTD Sales: \$250K-\$249K3631.04231.0433.33%YTD Sales: \$250K-\$249K3631.0431.0431.0431.04YTD Sales: \$250K-\$249K3631.0432.0431.0432.05%YTD Sales: \$250K-\$249K34.0432.04 | YTD Volume Sales             | \$133,096,717 | \$118,033,397 | \$95,689,926 | -18.93%   |
| YDT Sales/Listings Ratio 39.08% 33.90% 32.28% -1.62%   YTD Expired Listings 27 43 61 +41.86%   Monthly Volume Sales \$11,148,500 \$17,494,600 \$12,265,500 -29.89%   Monthly Unit Sales 15 20 11 -45%   Monthly New Listings 46 60 46 -23.33%   Monthly Sales/Listings Ratio 32.61% 33.33% 23.91% -9.42%   Monthly Average Sale Price \$743,233 \$874,730 \$1,115,045 +27.47%   Monthly Average Sale Price \$743,233 \$874,730 \$1,115,045 +27.47%   YTD Sales: \$200k-349K 3 3 2 -33.33%   YTD Sales: \$200k-349K 3 3 2 -33.33%   YTD Sales: \$200k-349K 3 11 12 +9.09%   YTD Sales: \$200k-349K 30 43 29 -32.56%   YTD Sales: \$550K-\$749K 36 31 23 -25.81%   YTD Sales: \$750K-\$999K 38 31 23 -25.81%   YTD Sales: \$20h+ 44 28                                                                                                                                                                     | YTD Unit Sales               | 127           | 120           | 102          | -15%      |
| YTD Expired Listings 27 43 61 +41.86%   Monthly Volume Sales \$11,148,500 \$17,494,600 \$12,265,500 -29.89%   Monthly Unit Sales 15 20 11 -45%   Monthly New Listings 46 60 46 -23.33%   Monthly Sales/Listings Ratio 32.61% 33.33% 23.91% -9.42%   Monthly Expired Listings 12 10 12 +20%   Monthly Average Sale Price \$743,233 \$874,730 \$1,115,045 +27.47%   YTD Sales: \$00k-349K 0 0 No Change   YTD Sales: \$200k-349K 3 3 2 -33.33%   YTD Sales: \$200k-349K 3 3 2 -33.33%   YTD Sales: \$200k-349K 3 11 12 +9.09%   YTD Sales: \$200k-349K 30 31 23 -25.6%   YTD Sales: \$750K-\$999K 38 31 23 -25.6%   YTD Sales: \$20H+ 34 22 25 +13.64%   YTD Sales: \$20H+ 44 28 27 -3.57% <t< td=""><td>YTD New Listings</td><td>325</td><td>354</td><td>316</td><td>-10.73%</td></t<>                                                                                                                    | YTD New Listings             | 325           | 354           | 316          | -10.73%   |
| Monthly Volume Sales   \$11,148,500   \$17,494,600   \$12,265,500   -29,89%     Monthly Unit Sales   15   20   11   -45%     Monthly New Listings   46   60   46   -23,33%     Monthly Sales/Listings Ratio   32,61%   33,33%   23,91%   -9,42%     Monthly Expired Listings   12   10   12   +20%     Monthly Average Sale Price   \$743,233   \$874,730   \$1,115,045   +27.47%     YTD Sales: \$0-\$199K   0   0   No Change   YTD Sales: \$200k-349K   3   3   2   -33,33%     YTD Sales: \$350K-\$549K   4   11   12   +9.09%   14   9.09%   14   9.09%   14   15   15.01%   14.01%   12   12.51%   14.01%   12   12.51%   14.01%   12   14.09%   14.01%   12   14.01%   12   14.01%   12   14.01%   12   14.01%   12   14.01%   12   14.01%   12   14.01%   12   14.01%   12                                                                                                                       | YDT Sales/Listings Ratio     | 39.08%        | 33.90%        | 32.28%       | -1.62%    |
| Monthly Unit Sales   15   20   11   -45%     Monthly New Listings   46   60   46   -23.33%     Monthly Sales/Listings Ratio   32.61%   33.33%   23.91%   -9.42%     Monthly Expired Listings   12   10   12   +20%     Monthly Average Sale Price   \$743,233   \$874,730   \$1,115,045   +27.47%     YTD Sales: \$0-\$199K   0   0   No Change     YTD Sales: \$200k-349K   3   3   2   -33.33%     YTD Sales: \$200k-349K   3   3   2   -33.33%     YTD Sales: \$200k-349K   3   11   12   +9.09%     YTD Sales: \$200k-349K   3   3   2   -33.33%     YTD Sales: \$200k-349K   3   11   12   +9.09%     YTD Sales: \$50K-\$749K   30   31   23   -25.81%     YTD Sales: \$1M+   34   22   25   +13.64%     YTD Sales: \$20H   44   28   27   -3.57%     PAverage Days-On-Market                                                                                                                       | YTD Expired Listings         | 27            | 43            | 61           | +41.86%   |
| Monthly New Listings   46   60   46   -23.33%     Monthly Sales/Listings Ratio   32.61%   33.33%   23.91%   -9.42%     Monthly Expired Listings   12   10   12   +20%     Monthly Average Sale Price   \$743,233   \$874,730   \$1,115,045   +27.47%     YTD Sales: \$0-\$199K   0   0   No Change     YTD Sales: \$200k-349K   3   3   2   -33.33%     YTD Sales: \$200k-349K   30   43   29   -32.56%     YTD Sales: \$750K-\$749K   30   31   23   -25.81%     YTD Sales: \$1M+   34   22   25   +13.64%     YTD Sales: \$20h-   45.14   40.43   49.43   +22.26%     YTD Average Sale                                                                                                             | Monthly Volume Sales         | \$11,148,500  | \$17,494,600  | \$12,265,500 | -29.89%   |
| Monthly Sales/Listings Ratio32.61%33.33%23.91%-9.42%Monthly Expired Listings121012+20%Monthly Average Sale Price\$743,233\$874,730\$1,115,045+27.47%YTD Sales: \$0-\$199K000No ChangeYTD Sales: \$200k-349K332-33.33%YTD Sales: \$350K-\$549K41112+9.09%YTD Sales: \$550K-\$749K304329-32.56%YTD Sales: \$750K-\$999K383123-25.81%YTD Sales: \$1M+342225+13.64%YTD Sales: \$2M+442827-3.57%DAverage Days-On-Market25.1440.4349.43+22.26%YTD Average Sale Price\$1,055,306\$1,004,574\$943,070-6.12%                                                                                                                                                                                                                                                                                                                                                                                                      | <b>Monthly Unit Sales</b>    | 15            | 20            | 11           | -45%      |
| Monthly Expired Listings121012+20%Monthly Average Sale Price\$743,233\$874,730\$1,115,045+27.47%YTD Sales: \$0-\$199K00No ChangeYTD Sales: \$200k-349K332-33.33%YTD Sales: \$350K-\$549K41112+9.09%YTD Sales: \$550K-\$749K304329-32.56%YTD Sales: \$750K-\$749K383123-25.81%YTD Sales: \$1M+342225+13.64%YTD Sales: \$20H442827-3.57%DAverage Days-On-Market25.1440.4349.43+22.26%YTD Average Sale Price\$1,055,306\$1,004,574\$943,070-6.12%                                                                                                                                                                                                                                                                                                                                                                                                                                                           | Monthly New Listings         | 46            | 60            | 46           | -23.33%   |
| Monthly Average Sale Price\$743,233\$874,730\$1,115,045+27.47%YTD Sales: \$0-\$199K000No ChangeYTD Sales: \$200k-349K332-33.33%YTD Sales: \$350K-\$549K41112+9.09%YTD Sales: \$350K-\$749K304329-32.56%YTD Sales: \$750K-\$799K383123-25.81%YTD Sales: \$1M+342225+13.64%YTD Sales: \$2M+442827-3.57%DAverage Days-On-Market25.1440.4349.43+22.26%YTD Average Sale Price\$1,055,306\$1,004,574\$943,070-6.12%                                                                                                                                                                                                                                                                                                                                                                                                                                                                                            | Monthly Sales/Listings Ratio | 32.61%        | 33.33%        | 23.91%       | -9.42%    |
| YTD Sales: \$0-\$199K000No ChangeYTD Sales: \$200k-349K332-33.33%YTD Sales: \$350K-\$549K41112+9.09%YTD Sales: \$550K-\$749K304329-32.56%YTD Sales: \$750K-\$999K383123-25.81%YTD Sales: \$1M+342225+13.64%YTD Sales: \$2M+442827-3.57%PAverage Days-On-Market25.1440.4349.43+22.26%YTD Average Sale Price\$1,055,306\$1,004,574\$943,070-6.12%                                                                                                                                                                                                                                                                                                                                                                                                                                                                                                                                                          | Monthly Expired Listings     | 12            | 10            | 12           | +20%      |
| YTD Sales: \$200k-349K332-33.33%YTD Sales: \$350K-\$549K41112+9.09%YTD Sales: \$550K-\$749K304329-32.56%YTD Sales: \$750K-\$999K383123-25.81%YTD Sales: \$1M+342225+13.64%YTD Sales: \$2M+442827-3.57%PAverage Days-On-Market25.1440.4349.43+22.26%YTD Average Sale Price\$1,055,306\$1,004,574\$943,070-6.12%                                                                                                                                                                                                                                                                                                                                                                                                                                                                                                                                                                                           | Monthly Average Sale Price   | \$743,233     | \$874,730     | \$1,115,045  | +27.47%   |
| YTD Sales: \$350K-\$549K41112+9.09%YTD Sales: \$550K-\$749K304329-32.56%YTD Sales: \$750K-\$999K383123-25.81%YTD Sales: \$1M+342225+13.64%YTD Sales: \$2M+442827-3.57%D Average Days-On-Market25.1440.4349.43+22.26%YTD Average Sale Price\$1,055,306\$1,004,574\$943,070-6.12%                                                                                                                                                                                                                                                                                                                                                                                                                                                                                                                                                                                                                          | YTD Sales: \$0-\$199K        | 0             | 0             | 0            | No Change |
| YTD Sales: \$550K-\$749K304329-32.56%YTD Sales: \$750K-\$999K383123-25.81%YTD Sales: \$1M+342225+13.64%YTD Sales: \$2M+442827-3.57%D Average Days-On-Market25.1440.4349.43+22.26%YTD Average Sale Price\$1,055,306\$1,004,574\$943,070-6.12%                                                                                                                                                                                                                                                                                                                                                                                                                                                                                                                                                                                                                                                             | YTD Sales: \$200k-349K       | 3             | 3             | 2            | -33.33%   |
| YTD Sales: \$750K-\$999K383123-25.81%YTD Sales: \$1M+342225+13.64%YTD Sales: \$2M+442827-3.57%D Average Days-On-Market25.1440.4349.43+22.26%YTD Average Sale Price\$1,055,306\$1,004,574\$943,070-6.12%                                                                                                                                                                                                                                                                                                                                                                                                                                                                                                                                                                                                                                                                                                  | YTD Sales: \$350K-\$549K     | 4             | 11            | 12           | +9.09%    |
| YTD Sales: \$1M+ 34 22 25 +13.64%   YTD Sales: \$2M+ 44 28 27 -3.57%   D Average Days-On-Market 25.14 40.43 49.43 +22.26%   YTD Average Sale Price \$1,055,306 \$1,004,574 \$943,070 -6.12%                                                                                                                                                                                                                                                                                                                                                                                                                                                                                                                                                                                                                                                                                                              | YTD Sales: \$550K-\$749K     | 30            | 43            | 29           | -32.56%   |
| YTD Sales: \$2M+ 44 28 27 -3.57%   D Average Days-On-Market 25.14 40.43 49.43 +22.26%   YTD Average Sale Price \$1,055,306 \$1,004,574 \$943,070 -6.12%                                                                                                                                                                                                                                                                                                                                                                                                                                                                                                                                                                                                                                                                                                                                                  | YTD Sales: \$750K-\$999K     | 38            | 31            | 23           | -25.81%   |
| D Average Days-On-Market   25.14   40.43   49.43   +22.26%     YTD Average Sale Price   \$1,055,306   \$1,004,574   \$943,070   -6.12%                                                                                                                                                                                                                                                                                                                                                                                                                                                                                                                                                                                                                                                                                                                                                                   | YTD Sales: \$1M+             | 34            | 22            | 25           | +13.64%   |
| YTD Average Sale Price   \$1,055,306   \$1,004,574   \$943,070   -6.12%                                                                                                                                                                                                                                                                                                                                                                                                                                                                                                                                                                                                                                                                                                                                                                                                                                  | YTD Sales: \$2M+             | 44            | 28            | 27           | -3.57%    |
| -                                                                                                                                                                                                                                                                                                                                                                                                                                                                                                                                                                                                                                                                                                                                                                                                                                                                                                        | YTD Average Days-On-Market   | 25.14         | 40.43         | 49.43        | +22.26%   |
| YTD Median Sale Price   \$890,000   \$715,000   \$815,000   +13.99%                                                                                                                                                                                                                                                                                                                                                                                                                                                                                                                                                                                                                                                                                                                                                                                                                                      | YTD Average Sale Price       | \$1,055,306   | \$1,004,574   | \$943,070    | -6.12%    |
|                                                                                                                                                                                                                                                                                                                                                                                                                                                                                                                                                                                                                                                                                                                                                                                                                                                                                                          | YTD Median Sale Price        | \$890,000     | \$715,000     | \$815,000    | +13.99%   |