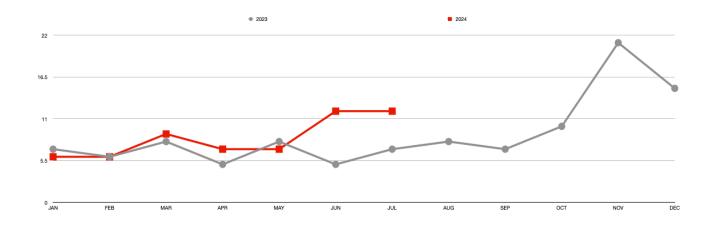

| YTD Median Sale Price        | \$890,000     | \$715,000     | \$815,000    | +13.99%   |

**Clearview MLS Sales and Listing Summary** 2022 vs. 2023 vs. 2024



### **AVERAGE** SALE PRICE





Year-Over-Year

Month-Over-Month 2023 vs. 2024

### **MEDIAN** SALE PRICE





#### Year-Over-Year

Month-Over-Month 2023 vs. 2024

\* Median sale price is based on residential sales (including freehold and condominiums).



### SALE PRICE VS. LIST PRICE RATIO



Year-Over-Year



Month-Over-Month 2023 vs. 2024



### **MONTHS OF INVENTORY**



Month-Over-Month 2023 vs. 2024



Year-Over-Year



### **DOLLAR** VOLUME SALES



Monthly Comparison 2023 vs. 2024





### **UNIT** SALES



Monthly Comparison 2023 vs. 2024



Yearly Totals 2023 vs. 2024

Month vs. Month 2023 vs. 2024



### SALES BY TYPE

|                    | FREEHOLD     | CONDOMINIUM | VACANT LAND |
|--------------------|--------------|-------------|-------------|
| YTD                | \$87,944,926 | \$453,000   | \$5,677,000 |
| Sales Volume       | -20.98%      | -50.22%     | +46.21%     |
| YTD                | 87           | 1 -50%      | 12          |
| Unit Sales         | -17.92%      |             | +33.33%     |
| YTD                | \$1,010,861  | \$453,000   | \$473,083   |
| Average Sale Price | -3.72%       | -0.44%      | +9.65%      |
| July