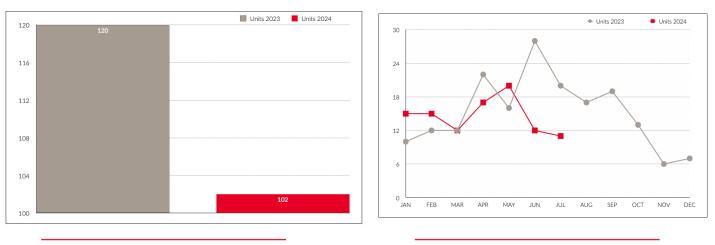

#### Year-to-date sales volume of \$95,689,926

Down 18.93% from 2023's \$118,033,397 with unit sales of 102 down 15% from 2023's 120. New listings of 316 are down 10.73% from a year ago, with the sales/listing ratio of 32.28% down 4.78%.

### **UNIT** SALES

Monthly Comparison 2023 vs. 2024

Yearly Totals 2023 vs. 2024

Month vs. Month 2023 vs. 2024