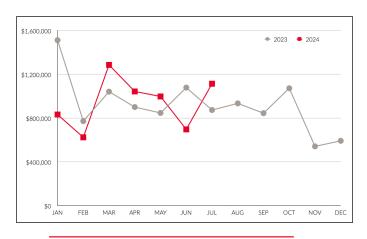

#### Year-to-date average sale price of \$943,070.29

Down 6.12% from \$1,004,574.14 one year ago with median sale price of \$815,000 up from \$715,000 one year ago. Average days-on-market of 49.43 is up 9 days from last year.

### THE MARKET IN **DETAIL**

| Monthly Expired Listings121012+20%Monthly Average Sale Price\$743,233\$874,730\$1,115,045+27.47%YTD Sales: \$0-\$199K00No ChangeYTD Sales: \$200k-349K332-33.33%YTD Sales: \$350K-\$549K41112+9.09%YTD Sales: \$550K-\$749K304329-32.56%YTD Sales: \$750K-\$999K383123-25.81%YTD Sales: \$1M+342225+13.64%YTD Sales: \$2M+442827-3.57%                                                                                                                                                                                                                                                                                                                                                                                                                                                                                                                                                                   |                              | 2022          | 2023          | 2024         | 2023-2024 |
|----------------------------------------------------------------------------------------------------------------------------------------------------------------------------------------------------------------------------------------------------------------------------------------------------------------------------------------------------------------------------------------------------------------------------------------------------------------------------------------------------------------------------------------------------------------------------------------------------------------------------------------------------------------------------------------------------------------------------------------------------------------------------------------------------------------------------------------------------------------------------------------------------------|------------------------------|---------------|---------------|--------------|-----------|
| YTD New Listings325354316-10.73%YDT Sales/Listings Ratio30.08%33.90%32.28%-1.62%YTD Expired Listings274361+41.86%Monthly Volume Sales\$11,148,500\$17,494,600\$12,265,500-29.89%Monthly Unit Sales152011-45%Monthly New Listings466046-23.33%Monthly Sales/Listings Ratio32.61%33.33%23.91%-9.42%Monthly Average Sale Price\$743,233\$874,730\$1,115,045+27.47%Monthly Average Sale Price00No ChangeYTD Sales: \$00K-\$549K633233YTD Sales: \$200K-\$49K3031233.33%33.33%YTD Sales: \$250K-\$549K3031233.33%33.33%YTD Sales: \$250K-\$549K3631233.33%33.33%YTD Sales: \$250K-\$549K3631233.33%33.33%YTD Sales: \$250K-\$549K3631233.33%33.33%YTD Sales: \$250K-\$549K3631233.33%33.33%YTD Sales: \$250K-\$549K36313131.0434.04YTD Sales: \$250K-\$249K3631.04231.0433.33%YTD Sales: \$250K-\$249K3631.0431.0431.0431.04YTD Sales: \$250K-\$249K3631.0432.0431.0432.05%YTD Sales: \$250K-\$249K34.0432.04 | YTD Volume Sales             | \$133,096,717 | \$118,033,397 | \$95,689,926 | -18.93%   |
| YDT Sales/Listings Ratio 39.08% 33.90% 32.28% -1.62%   YTD Expired Listings 27 43 61 +41.86%   Monthly Volume Sales \$11,148,500 \$17,494,600 \$12,265,500 -29.89%   Monthly Unit Sales 15 20 11 -45%   Monthly New Listings 46 60 46 -23.33%   Monthly Sales/Listings Ratio 32.61% 33.33% 23.91% -9.42%   Monthly Average Sale Price \$743,233 \$874,730 \$1,115,045 +27.47%   Monthly Average Sale Price \$743,233 \$874,730 \$1,115,045 +27.47%   YTD Sales: \$200k-349K 3 3 2 -33.33%   YTD Sales: \$200k-349K 3 3 2 -33.33%   YTD Sales: \$200k-349K 3 11 12 +9.09%   YTD Sales: \$200k-349K 30 43 29 -32.56%   YTD Sales: \$550K-\$749K 36 31 23 -25.81%   YTD Sales: \$750K-\$999K 38 31 23 -25.81%   YTD Sales: \$20h+ 44 28                                                                                                                                                                     | YTD Unit Sales               | 127           | 120           | 102          | -15%      |
| YTD Expired Listings 27 43 61 +41.86%   Monthly Volume Sales \$11,148,500 \$17,494,600 \$12,265,500 -29.89%   Monthly Unit Sales 15 20 11 -45%   Monthly New Listings 46 60 46 -23.33%   Monthly Sales/Listings Ratio 32.61% 33.33% 23.91% -9.42%   Monthly Expired Listings 12 10 12 +20%   Monthly Average Sale Price \$743,233 \$874,730 \$1,115,045 +27.47%   YTD Sales: \$00k-349K 0 0 No Change   YTD Sales: \$200k-349K 3 3 2 -33.33%   YTD Sales: \$200k-349K 3 3 2 -33.33%   YTD Sales: \$200k-349K 3 11 12 +9.09%   YTD Sales: \$200k-349K 30 31 23 -25.6%   YTD Sales: \$750K-\$999K 38 31 23 -25.6%   YTD Sales: \$20H+ 34 22 25 +13.64%   YTD Sales: \$20H+ 44 28 27 -3.57% <t< td=""><td>YTD New Listings</td><td>325</td><td>354</td><td>316</td><td>-10.73%</td></t<>                                                                                                                    | YTD New Listings             | 325           | 354           | 316          | -10.73%   |
| Monthly Volume Sales   \$11,148,500   \$17,494,600   \$12,265,500   -29,89%     Monthly Unit Sales   15   20   11   -45%     Monthly New Listings   46   60   46   -23,33%     Monthly Sales/Listings Ratio   32,61%   33,33%   23,91%   -9,42%     Monthly Expired Listings   12   10   12   +20%     Monthly Average Sale Price   \$743,233   \$874,730   \$1,115,045   +27.47%     YTD Sales: \$0-\$199K   0   0   No Change   YTD Sales: \$200k-349K   3   3   2   -33,33%     YTD Sales: \$350K-\$549K   4   11   12   +9.09%   14   9.09%   14   9.09%   14   15   15.01%   14.01%   12   12.51%   14.01%   12   12.51%   14.01%   12   14.09%   14.01%   12   14.01%   12   14.01%   12   14.01%   12   14.01%   12   14.01%   12   14.01%   12   14.01%   12   14.01%   12                                                                                                                       | YDT Sales/Listings Ratio     | 39.08%        | 33.90%        | 32.28%       | -1.62%    |
| Monthly Unit Sales   15   20   11   -45%     Monthly New Listings   46   60   46   -23.33%     Monthly Sales/Listings Ratio   32.61%   33.33%   23.91%   -9.42%     Monthly Expired Listings   12   10   12   +20%     Monthly Average Sale Price   \$743,233   \$874,730   \$1,115,045   +27.47%     YTD Sales: \$0-\$199K   0   0   No Change     YTD Sales: \$200k-349K   3   3   2   -33.33%     YTD Sales: \$200k-349K   3   3   2   -33.33%     YTD Sales: \$200k-349K   3   11   12   +9.09%     YTD Sales: \$200k-349K   3   3   2   -33.33%     YTD Sales: \$200k-349K   3   11   12   +9.09%     YTD Sales: \$50K-\$749K   30   31   23   -25.81%     YTD Sales: \$1M+   34   22   25   +13.64%     YTD Sales: \$20H   44   28   27   -3.57%     PAverage Days-On-Market                                                                                                                       | YTD Expired Listings         | 27            | 43            | 61           | +41.86%   |
| Monthly New Listings   46   60   46   -23.33%     Monthly Sales/Listings Ratio   32.61%   33.33%   23.91%   -9.42%     Monthly Expired Listings   12   10   12   +20%     Monthly Average Sale Price   \$743,233   \$874,730   \$1,115,045   +27.47%     YTD Sales: \$0-\$199K   0   0   No Change     YTD Sales: \$200k-349K   3   3   2   -33.33%     YTD Sales: \$200k-349K   30   43   29   -32.56%     YTD Sales: \$750K-\$749K   30   31   23   -25.81%     YTD Sales: \$1M+   34   22   25   +13.64%     YTD Sales: \$20h-   45.14   40.43   49.43   +22.26%     YTD Average Sale                                                                                                             | Monthly Volume Sales         | \$11,148,500  | \$17,494,600  | \$12,265,500 | -29.89%   |
| Monthly Sales/Listings Ratio32.61%33.33%23.91%-9.42%Monthly Expired Listings121012+20%Monthly Average Sale Price\$743,233\$874,730\$1,115,045+27.47%YTD Sales: \$0-\$199K000No ChangeYTD Sales: \$200k-349K332-33.33%YTD Sales: \$350K-\$549K41112+9.09%YTD Sales: \$550K-\$749K304329-32.56%YTD Sales: \$750K-\$999K383123-25.81%YTD Sales: \$1M+342225+13.64%YTD Sales: \$2M+442827-3.57%DAverage Days-On-Market25.1440.4349.43+22.26%YTD Average Sale Price\$1,055,306\$1,004,574\$943,070-6.12%                                                                                                                                                                                                                                                                                                                                                                                                      | <b>Monthly Unit Sales</b>    | 15            | 20            | 11           | -45%      |
| Monthly Expired Listings121012+20%Monthly Average Sale Price\$743,233\$874,730\$1,115,045+27.47%YTD Sales: \$0-\$199K00No ChangeYTD Sales: \$200k-349K332-33.33%YTD Sales: \$350K-\$549K41112+9.09%YTD Sales: \$550K-\$749K304329-32.56%YTD Sales: \$750K-\$749K383123-25.81%YTD Sales: \$1M+342225+13.64%YTD Sales: \$20H442827-3.57%DAverage Days-On-Market25.1440.4349.43+22.26%YTD Average Sale Price\$1,055,306\$1,004,574\$943,070-6.12%                                                                                                                                                                                                                                                                                                                                                                                                                                                           | Monthly New Listings         | 46            | 60            | 46           | -23.33%   |
| Monthly Average Sale Price\$743,233\$874,730\$1,115,045+27.47%YTD Sales: \$0-\$199K000No ChangeYTD Sales: \$200k-349K332-33.33%YTD Sales: \$350K-\$549K41112+9.09%YTD Sales: \$350K-\$749K304329-32.56%YTD Sales: \$750K-\$799K383123-25.81%YTD Sales: \$1M+342225+13.64%YTD Sales: \$2M+442827-3.57%DAverage Days-On-Market25.1440.4349.43+22.26%YTD Average Sale Price\$1,055,306\$1,004,574\$943,070-6.12%                                                                                                                                                                                                                                                                                                                                                                                                                                                                                            | Monthly Sales/Listings Ratio | 32.61%        | 33.33%        | 23.91%       | -9.42%    |
| YTD Sales: \$0-\$199K000No ChangeYTD Sales: \$200k-349K332-33.33%YTD Sales: \$350K-\$549K41112+9.09%YTD Sales: \$550K-\$749K304329-32.56%YTD Sales: \$750K-\$999K383123-25.81%YTD Sales: \$1M+342225+13.64%YTD Sales: \$2M+442827-3.57%PAverage Days-On-Market25.1440.4349.43+22.26%YTD Average Sale Price\$1,055,306\$1,004,574\$943,070-6.12%                                                                                                                                                                                                                                                                                                                                                                                                                                                                                                                                                          | Monthly Expired Listings     | 12            | 10            | 12           | +20%      |
| YTD Sales: \$200k-349K332-33.33%YTD Sales: \$350K-\$549K41112+9.09%YTD Sales: \$550K-\$749K304329-32.56%YTD Sales: \$750K-\$999K383123-25.81%YTD Sales: \$1M+342225+13.64%YTD Sales: \$2M+442827-3.57%PAverage Days-On-Market25.1440.4349.43+22.26%YTD Average Sale Price\$1,055,306\$1,004,574\$943,070-6.12%                                                                                                                                                                                                                                                                                                                                                                                                                                                                                                                                                                                           | Monthly Average Sale Price   | \$743,233     | \$874,730     | \$1,115,045  | +27.47%   |
| YTD Sales: \$350K-\$549K41112+9.09%YTD Sales: \$550K-\$749K304329-32.56%YTD Sales: \$750K-\$999K383123-25.81%YTD Sales: \$1M+342225+13.64%YTD Sales: \$2M+442827-3.57%D Average Days-On-Market25.1440.4349.43+22.26%YTD Average Sale Price\$1,055,306\$1,004,574\$943,070-6.12%                                                                                                                                                                                                                                                                                                                                                                                                                                                                                                                                                                                                                          | YTD Sales: \$0-\$199K        | 0             | 0             | 0            | No Change |
| YTD Sales: \$550K-\$749K304329-32.56%YTD Sales: \$750K-\$999K383123-25.81%YTD Sales: \$1M+342225+13.64%YTD Sales: \$2M+442827-3.57%D Average Days-On-Market25.1440.4349.43+22.26%YTD Average Sale Price\$1,055,306\$1,004,574\$943,070-6.12%                                                                                                                                                                                                                                                                                                                                                                                                                                                                                                                                                                                                                                                             | YTD Sales: \$200k-349K       | 3             | 3             | 2            | -33.33%   |
| YTD Sales: \$750K-\$999K383123-25.81%YTD Sales: \$1M+342225+13.64%YTD Sales: \$2M+442827-3.57%D Average Days-On-Market25.1440.4349.43+22.26%YTD Average Sale Price\$1,055,306\$1,004,574\$943,070-6.12%                                                                                                                                                                                                                                                                                                                                                                                                                                                                                                                                                                                                                                                                                                  | YTD Sales: \$350K-\$549K     | 4             | 11            | 12           | +9.09%    |
| YTD Sales: \$1M+ 34 22 25 +13.64%   YTD Sales: \$2M+ 44 28 27 -3.57%   D Average Days-On-Market 25.14 40.43 49.43 +22.26%   YTD Average Sale Price \$1,055,306 \$1,004,574 \$943,070 -6.12%                                                                                                                                                                                                                                                                                                                                                                                                                                                                                                                                                                                                                                                                                                              | YTD Sales: \$550K-\$749K     | 30            | 43            | 29           | -32.56%   |
| YTD Sales: \$2M+ 44 28 27 -3.57%   D Average Days-On-Market 25.14 40.43 49.43 +22.26%   YTD Average Sale Price \$1,055,306 \$1,004,574 \$943,070 -6.12%                                                                                                                                                                                                                                                                                                                                                                                                                                                                                                                                                                                                                                                                                                                                                  | YTD Sales: \$750K-\$999K     | 38            | 31            | 23           | -25.81%   |
| D Average Days-On-Market   25.14   40.43   49.43   +22.26%     YTD Average Sale Price   \$1,055,306   \$1,004,574   \$943,070   -6.12%                                                                                                                                                                                                                                                                                                                                                                                                                                                                                                                                                                                                                                                                                                                                                                   | YTD Sales: \$1M+             | 34            | 22            | 25           | +13.64%   |
| YTD Average Sale Price   \$1,055,306   \$1,004,574   \$943,070   -6.12%                                                                                                                                                                                                                                                                                                                                                                                                                                                                                                                                                                                                                                                                                                                                                                                                                                  | YTD Sales: \$2M+             | 44            | 28            | 27           | -3.57%    |
| -                                                                                                                                                                                                                                                                                                                                                                                                                                                                                                                                                                                                                                                                                                                                                                                                                                                                                                        | YTD Average Days-On-Market   | 25.14         | 40.43         | 49.43        | +22.26%   |
| YTD Median Sale Price   \$890,000   \$715,000   \$815,000   +13.99%                                                                                                                                                                                                                                                                                                                                                                                                                                                                                                                                                                                                                                                                                                                                                                                                                                      | YTD Average Sale Price       | \$1,055,306   | \$1,004,574   | \$943,070    | -6.12%    |
|                                                                                                                                                                                                                                                                                                                                                                                                                                                                                                                                                                                                                                                                                                                                                                                                                                                                                                          | YTD Median Sale Price        | \$890,000     | \$715,000     | \$815,000    | +13.99%   |

### **AVERAGE** SALE PRICE

Year-Over-Year

Month-Over-Month 2023 vs. 2024