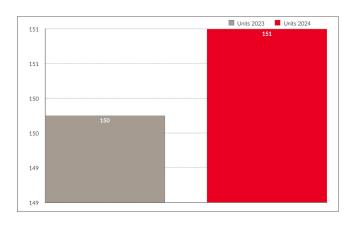

### Year-to-date sales volume of \$98,748,150

Down 12.89% from 2023's \$113,361,500 with unit sales of 151 up 0.67% from 2023's 150. New listings of 488 are up 6.09% from a year ago, with the sales/listing ratio of 30.94% down 5.11%.