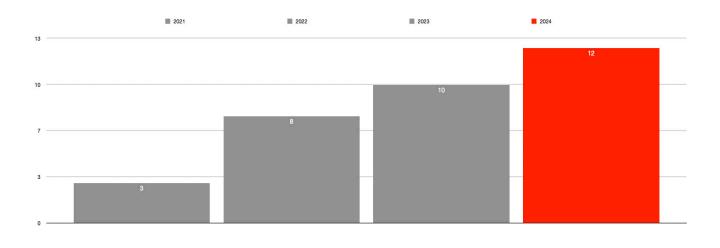

| YTD Median Sale Price        | \$713,125     | \$648,750     | \$609,500    | -6.05%    |

Meaford MLS Sales and Listing Summary 2022 vs. 2023 vs. 2024



# AVERAGE SALE PRICE





Month-Over-Month 2023 vs. 2024

### **MEDIAN** SALE PRICE





#### Year-Over-Year

Month-Over-Month 2023 vs. 2024

\* Median sale price is based on residential sales (including freehold and condominiums).



### SALE PRICE VS. LIST PRICE RATIO



Year-Over-Year



Month-Over-Month 2023 vs. 2024



# **MONTHS OF INVENTORY**



Month-Over-Month 2023 vs. 2024



Year-Over-Year



# **DOLLAR** VOLUME SALES



Monthly Comparison 2023 vs. 2024





Month vs. Month 2023 vs. 2024



# **UNIT** SALES



Monthly Comparison 2023 vs. 2024







Month vs. Month 2023 vs. 2024



### SALES BY TYPE

|              | FREEHOLD     | CONDOMINIUM | VACANT LAND |
|--------------|--------------|-------------|-------------|
| YTD          | \$92,448,250 | \$7,336,900 | \$5,356,000 |
| Sales Volume | -6.6%        | +61.39%     | -38.56%     |
| YTD          | 119          | 15          | 15          |
| Unit Sales   | +1.71%       | +66.67%     | -31.82%     |
| Average      | \$776,876    | \$489,127   | \$357,067   |
| Sale Price   | -8.17%       | -3.16%      | -9.89%      |
| Oct          | \$13,735,100 | \$0         | \$740,000   |
| Sales Volume | +65.44%