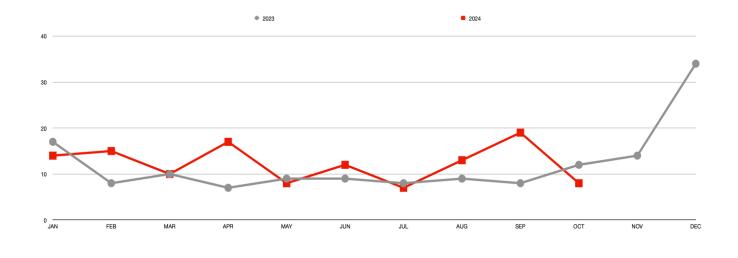

| YTD Median Sale Price        | \$713,125     | \$648,750     | \$609,500    | -6.05%    |

Meaford MLS Sales and Listing Summary 2022 vs. 2023 vs. 2024



# AVERAGE SALE PRICE





Month-Over-Month 2023 vs. 2024

### **MEDIAN** SALE PRICE





#### Year-Over-Year

Month-Over-Month 2023 vs. 2024

\* Median sale price is based on residential sales (including freehold and condominiums).



### SALE PRICE VS. LIST PRICE RATIO



Year-Over-Year



Month-Over-Month 2023 vs. 2024



# **MONTHS OF INVENTORY**



Month-Over-Month 2023 vs. 2024



Year-Over-Year



# **DOLLAR** VOLUME SALES



Monthly Comparison 2023 vs. 2024





Month vs. Month 2023 vs. 2024



# **UNIT** SALES



Monthly Comparison 2023 vs. 2024







Month vs. Month 2023 vs. 2024



### SALES BY TYPE

|              | FREEHOLD     | CONDOMINIUM | VACANT LAND |
|--------------|--------------|-------------|-------------|
| YTD          | \$92,448,250 | \$7,336,900 | \$5,356,000 |
| Sales Volume | -6.6%        | +61.39%     | -38.56%     |
| YTD          | 119          | 15          | 15          |
| Unit Sales   | +1.71%       | +66.67%     | -31.82%     |
| Average      | \$776,876    | \$489,127   | \$357,067   |
| Sale Price   | -8.17%       | -3.16%      | -9.89%      |
| Oct          | \$13,735,100 | \$0         | \$740,00