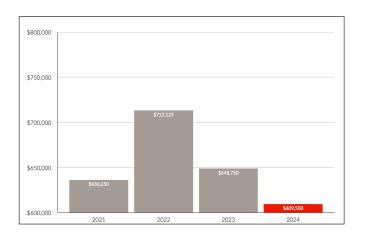

### **MEDIAN** SALE PRICE

#### Year-Over-Year

Month-Over-Month 2023 vs. 2024

\* Median sale price is based on residential sales (including freehold and condominiums).