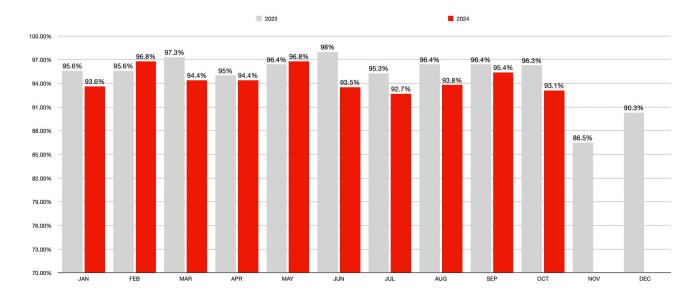

### SALE PRICE VS. LIST PRICE RATIO

Year-Over-Year

Month-Over-Month 2023 vs. 2024