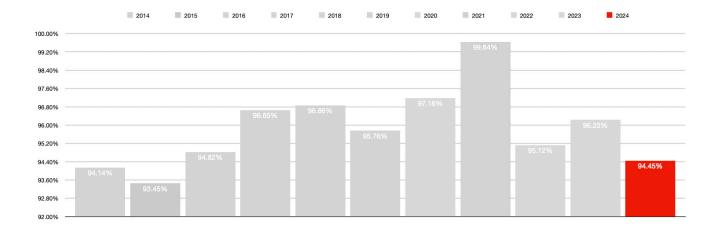

### SALE PRICE VS. LIST PRICE RATIO

Year-Over-Year

Month-Over-Month 2023 vs. 2024