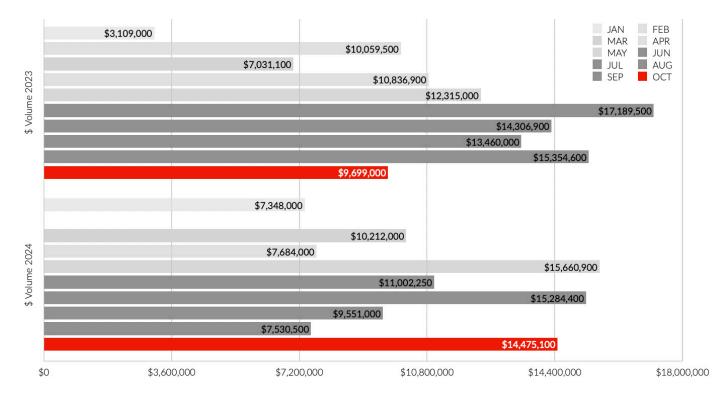

# **DOLLAR** VOLUME SALES

Monthly Comparison 2023 vs. 2024

Month vs. Month 2023 vs. 2024