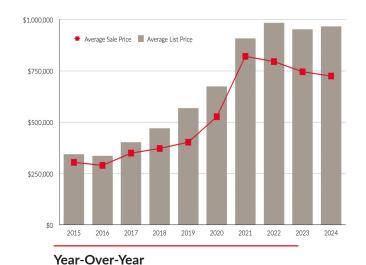

### **BUYER'S MARKET**

The <u>Meaford</u> real estate market is a buyer's market leaning toward a balanced position this month, with both sales volume and unit sales having increased. Meanwhile, the median and average sale prices have dropped, indicating greater availability and potential negotiating power for buyers amid rising activity levels.

### October year-over-year sales volume of \$14,475,100

Up 49.24% from 2023's \$9,699,000 with unit sales of 22 up 57.14% from last October's 14. New listings of 56 are up 30.23% from a year ago, with the sales/listing ratio of 39.29% up 20.66% from a year ago.

### Year-to-date sales volume of \$98,748,150

Down 12.89% from 2023's \$113,361,500 with unit sales of 151 up 0.67% from 2023's 150. New listings of 488 are up 6.09% from a year ago, with the sales/listing ratio of 30.94% down 5.11%.

### Year-to-date average sale price of \$725,013

Down from \$745,598 one year ago with median sale price of \$609,500 down from \$648,750 one year ago. Aveage days-on-market of 55.90 is down 1.7 days from last year.