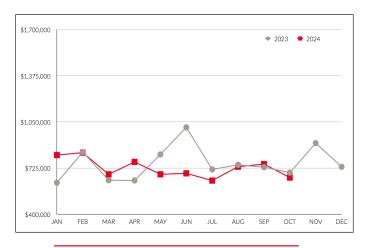

| YTD Median Sale Price        | \$713,125     | \$648,750     | \$609,500    | -6.05%    |

Meaford MLS Sales and Listing Summary 2022 vs. 2023 vs. 2024



# AVERAGE SALE PRICE





Month-Over-Month 2023 vs. 2024

### **MEDIAN** SALE PRICE





#### Year-Over-Year

Month-Over-Month 2023 vs. 2024

\* Median sale price is based on residential sales (including freehold and condominiums).



### SALE PRICE VS. LIST PRICE RATIO



Year-Over-Year



Month-Over-Month 2023 vs. 2024



# **MONTHS OF INVENTORY**



Month-Over-Month 2023 vs. 2024



Year-Over-Year



# **DOLLAR** VOLUME SALES



Monthly Comparison 2023 vs. 2024





Month vs. Month 2023 vs. 2024



# **UNIT** SALES



Monthly Comparison 2023 vs. 2024







Month vs. Month 2023 vs. 2024



### SALES BY TYPE

|              | FREEHOLD     | CONDOMINIUM | VACANT LAND |
|--------------|--------------|-------------|-------------|
| YTD          | \$92,448,250 | \$7,336,900 | \$5,356,000 |
| Sales Volume | -6.6%