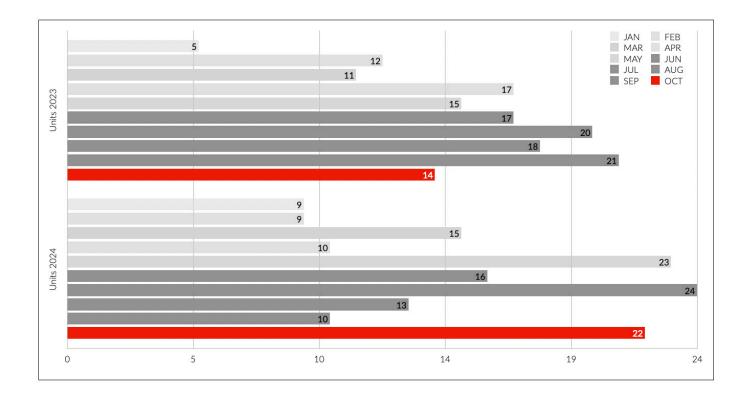

# **UNIT** SALES

Monthly Comparison 2023 vs. 2024

Month vs. Month 2023 vs. 2024