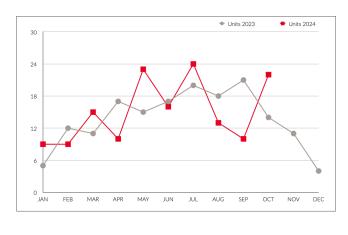

# **UNIT** SALES

Monthly Comparison 2023 vs. 2024

Month vs. Month 2023 vs. 2024