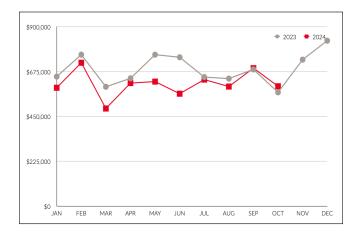

#### Year-Over-Year

Month-Over-Month 2023 vs. 2024

\* Median sale price is based on residential sales (including freehold and condominiums).