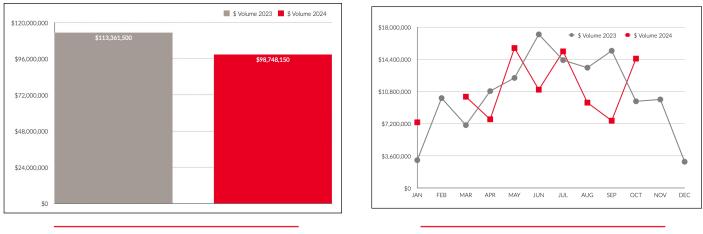

### Year-to-date sales volume of \$98,748,150

Down 12.89% from 2023's \$113,361,500 with unit sales of 151 up 0.67% from 2023's 150. New listings of 488 are up 6.09% from a year ago, with the sales/listing ratio of 30.94% down 5.11%.

### Year-to-date average sale price of \$725,013

Down from \$745,598 one year ago with median sale price of \$609,500 down from \$648,750 one year ago. Aveage days-on-market of 55.90 is down 1.7 days from last year.