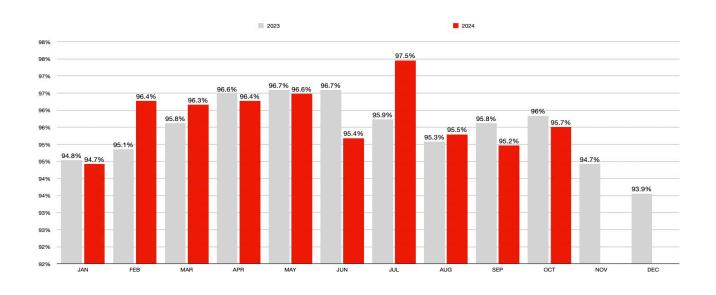

## **SALE PRICE VS. LIST PRICE RATIO**

Year-Over-Year

Month-Over-Month 2023 vs. 2024