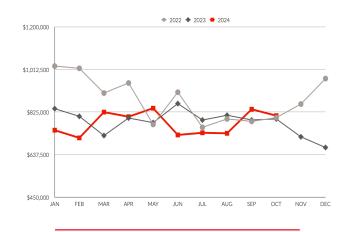

### **AVERAGE** SALE PRICE

Year-Over-Year

Month-Over-Month 2022 vs. 2023 vs. 2024