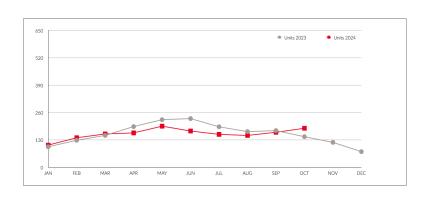

## **UNIT SALES**

Monthly Comparison 2023 vs. 2024

Yearly Totals 2023 vs. 2024

Month vs. Month 2023 vs. 2024