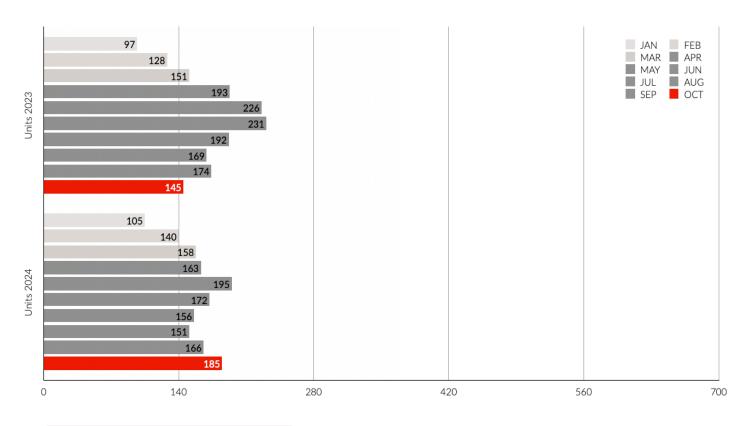

## **UNIT SALES**

Monthly Comparison 2023 vs. 2024

Yearly Totals 2023 vs. 2024

Month vs. Month 2023 vs. 2024