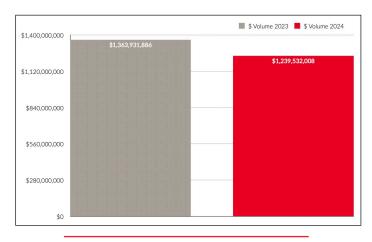

#### Year-to-date sales volume of \$1,239,532,008

Down 9.12% from 2023's \$1,363,931,886 with unit sales of 1,591 down 6.74% from 2023's 1,706. New listings of 5,347 are up 9.08% from a year ago, with the sales/listing ratio of 29.76% down 14.50%.

## **DOLLAR** VOLUME SALES

Monthly Comparison 2023 vs. 2024

Yearly Totals 2023 vs. 2024

Month vs. Month 2023 vs. 2024