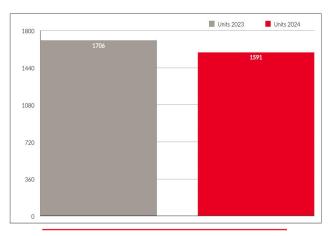

#### Year-to-date sales volume of \$1,239,532,008

Down 9.12% from 2023's \$1,363,931,886 with unit sales of 1,591 down 6.74% from 2023's 1,706. New listings of 5,347 are up 9.08% from a year ago, with the sales/listing ratio of 29.76% down 14.50%.

## **UNIT SALES**

Monthly Comparison 2023 vs. 2024

Yearly Totals 2023 vs. 2024

Month vs. Month 2023 vs. 2024