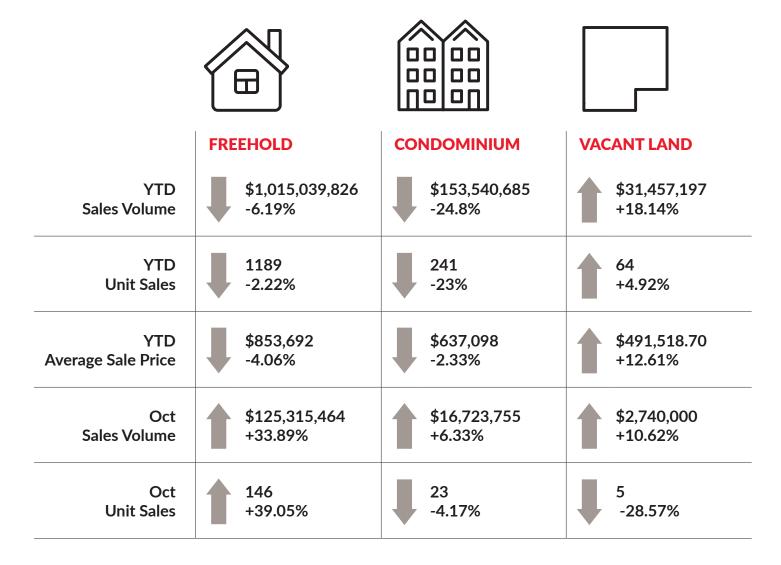

| \$775,000       | \$720,000       | \$680,000       | -5.56%    |

Southern Georgian Bay MLS Sales and Listing Summary 2022 vs. 2023 vs. 2024



### **AVERAGE** SALE PRICE





Year-Over-Year

Month-Over-Month 2022 vs. 2023 vs. 2024

### **MEDIAN** SALE PRICE





Year-Over-Year

Month-Over-Month 2022 vs. 2023 vs. 2024

<sup>\*</sup> Median sale price is based on residential sales (including freehold and condominiums).



## **SALE PRICE VS. LIST PRICE RATIO**



Year-Over-Year



Month-Over-Month 2023 vs. 2024



## **DOLLAR** VOLUME SALES



Monthly Comparison 2023 vs. 2024



Yearly Totals 2023 vs. 2024



Month vs. Month 2023 vs. 2024



## **UNIT SALES**



Monthly Comparison 2023 vs. 2024



Yearly Totals 2023 vs. 2024



Month vs. Month 2023 vs. 2024



## SALES BY TYPE







### **OUR** LOCATIONS

#### COLLINGWOOD

705-445-5520 112 Hurontario St, Collingwood

### **CREEMORE**

705-881-9005 154 Mill St, Unit B, Creemore

#### **MEAFORD**

519-538-5755 96 Sykes St N, Meaford

#### **THORNBURY**

519-599-2136 27 Arthur St W, Thornbury

#### **WASAGA BEACH**

705-429-4800 1249 Mosley St, Wasaga Beach

#### **STAYNER**

705-428-2800 7458 ON-26 Unit 11, Stayner



- RoyalLePageLocationsNorth
- O /CollingwoodRealEstate
- /LocationsNorth

Helping You Is What We Do.

Find more Real Estate Market Reports for Southern Georgian Bay at:

locationsnorth.com/market-update/