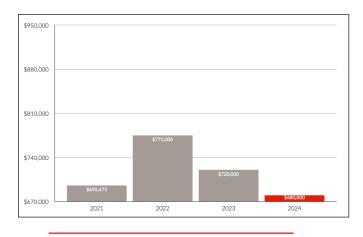

# THE MARKET IN **DETAIL**

| Monthly Expired Listings       350       503       540       +7.36%         Monthly Average Sale Price       \$757,442       \$794,388       \$808,857       +1.82%         YTD Sales: \$0-\$199K       32       31       31       No Change         YTD Sales: \$200k-349K       82       105       93       -11.43%         YTD Sales: \$350K-\$549K       317       374       395       +5.61%         YTD Sales: \$550K-\$749K       434       476       443       -6.93%         YTD Sales: \$750K-\$999K       434       380       320       -15.79%         YTD Sales: \$1M+       392       293       256       -12.63%         YTD Sales: \$2M+       85       47       109       +131.91%                                                                                                                                                                                                                                                                                                                                                                                                                                                                                                                                                          |                                 | 2022            | 2023            | 2024            | 2023-2024 |
|--------------------------------------------------------------------------------------------------------------------------------------------------------------------------------------------------------------------------------------------------------------------------------------------------------------------------------------------------------------------------------------------------------------------------------------------------------------------------------------------------------------------------------------------------------------------------------------------------------------------------------------------------------------------------------------------------------------------------------------------------------------------------------------------------------------------------------------------------------------------------------------------------------------------------------------------------------------------------------------------------------------------------------------------------------------------------------------------------------------------------------------------------------------------------------------------------------------------------------------------------------------|---------------------------------|-----------------|-----------------|-----------------|-----------|
| YTD New Listings         4,404         4,902         5,347         +9.08%           YDT Sales/Listings Ratio         40.28%         34.80%         29.76%         -14.5%           YTD Expired Listings         2,837         3,335         3,492         +4.71%           Monthly Volume Sales         \$115,131,213         \$115,186,199         \$149,638,619         +29.91%           Monthly Unit Sales         152         145         185         +27.59%           Monthly New Listings         415         518         541         +4.44%           Monthly Sales/Listings Ratio         36.63%         27.99%         34.20%         +22.16%           Monthly Expired Listings         350         503         540         +7.36%           Monthly Average Sale Price         \$757,442         \$794,388         \$808,857         +1.82%           YTD Sales: \$200k-349K         82         105         93         -11.43%           YTD Sales: \$200k-349K         82         105         93         -11.43%           YTD Sales: \$350K-\$549K         317         374         395         +5.61%           YTD Sales: \$750K-\$799K         434         380         320         -15.79%           YTD Sales: \$2M+         85         47 | YTD Volume Sales                | \$1,577,505,229 | \$1,363,931,886 | \$1,239,532,008 | -9.12%    |
| YDT Sales/Listings Ratio         40.28%         34.80%         29.76%         -14.5%           YTD Expired Listings         2,837         3,335         3,492         +4.71%           Monthly Volume Sales         \$115,131,213         \$115,186,199         \$149,638,619         +29.91%           Monthly Unit Sales         152         145         185         +27.59%           Monthly New Listings         415         518         541         +4.44%           Monthly Sales/Listings Ratio         36.63%         27.99%         34.20%         +22.16%           Monthly Expired Listings         350         503         540         +7.36%           Monthly Average Sale Price         \$757,442         \$794,388         \$808,857         +1.82%           YTD Sales: \$0.\$199K         32         31         31         No Change           YTD Sales: \$200k-349K         82         105         93         -11.43%           YTD Sales: \$350K-\$549K         317         374         395         +5.61%           YTD Sales: \$550K-\$749K         434         476         443         -6.93%           YTD Sales: \$1M+         392         293         256         -12.63%           YTD Sales: \$2M+         85         47       | YTD Unit Sales                  | 1,774           | 1,706           | 1,591           | -6.74%    |
| YTD Expired Listings         2,837         3,335         3,492         +4.71%           Monthly Volume Sales         \$115,131,213         \$115,186,199         \$149,638,619         +29.91%           Monthly Unit Sales         152         145         185         +27.59%           Monthly New Listings         415         518         541         +4.44%           Monthly Sales/Listings Ratio         36.63%         27.99%         34.20%         +22.16%           Monthly Expired Listings         350         503         540         +7.36%           Monthly Average Sale Price         \$757,442         \$794,388         \$808,857         +1.82%           YTD Sales: \$0-\$199K         32         31         31         No Change           YTD Sales: \$200k-349K         82         105         93         -11.43%           YTD Sales: \$350K-\$549K         317         374         395         +5.61%           YTD Sales: \$550K-\$749K         434         476         443         -6.93%           YTD Sales: \$1M+         392         293         256         -12.63%           YTD Sales: \$2M+         85         47         109         +131.91%           YD Average Days-On-Market         23.40         45.40         | YTD New Listings                | 4,404           | 4,902           | 5,347           | +9.08%    |
| Monthly Volume Sales         \$115,131,213         \$115,186,199         \$149,638,619         +29.91%           Monthly Unit Sales         152         145         185         +27.59%           Monthly New Listings         415         518         541         +4.44%           Monthly Sales/Listings Ratio         36.63%         27.99%         34.20%         +22.16%           Monthly Expired Listings         350         503         540         +7.36%           Monthly Average Sale Price         \$757,442         \$794,388         \$808,857         +1.82%           YTD Sales: \$0-\$199K         32         31         31         No Change           YTD Sales: \$200k-349K         82         105         93         -11.43%           YTD Sales: \$350K-\$549K         317         374         395         +5.61%           YTD Sales: \$550K-\$749K         434         476         443         -6.93%           YTD Sales: \$750K-\$999K         434         380         320         -15.79%           YTD Sales: \$1M+         392         293         256         -12.63%           YTD Sales: \$2M+         85         47         109         +131.91%           D Average Days-On-Market         23.40         45.40           | YDT Sales/Listings Ratio        | 40.28%          | 34.80%          | 29.76%          | -14.5%    |
| Monthly Unit Sales       152       145       185       +27.59%         Monthly New Listings       415       518       541       +4.44%         Monthly Sales/Listings Ratio       36.63%       27.99%       34.20%       +22.16%         Monthly Expired Listings       350       503       540       +7.36%         Monthly Average Sale Price       \$757,442       \$794,388       \$808,857       +1.82%         YTD Sales: \$0-\$199K       32       31       31       No Change         YTD Sales: \$200k-349K       82       105       93       -11.43%         YTD Sales: \$350K-\$549K       317       374       395       +5.61%         YTD Sales: \$550K-\$749K       434       476       443       -6.93%         YTD Sales: \$750K-\$999K       434       380       320       -15.79%         YTD Sales: \$1M+       392       293       256       -12.63%         YTD Sales: \$2M+       85       47       109       +131.91%         D Average Days-On-Market       23.40       45.40       52.90       +16.52%         YTD Average Sale Price       \$887,419       \$799,057       \$776,108       -2.87%                                                                                                                                  | YTD Expired Listings            | 2,837           | 3,335           | 3,492           | +4.71%    |
| Monthly New Listings       415       518       541       +4.44%         Monthly Sales/Listings Ratio       36.63%       27.99%       34.20%       +22.16%         Monthly Expired Listings       350       503       540       +7.36%         Monthly Average Sale Price       \$757,442       \$794,388       \$808,857       +1.82%         YTD Sales: \$0-\$199K       32       31       31       No Change         YTD Sales: \$200k-349K       82       105       93       -11.43%         YTD Sales: \$350K-\$549K       317       374       395       +5.61%         YTD Sales: \$550K-\$749K       434       476       443       -6.93%         YTD Sales: \$750K-\$999K       434       380       320       -15.79%         YTD Sales: \$1M+       392       293       256       -12.63%         YTD Sales: \$2M+       85       47       109       +131.91%         YD Average Days-On-Market       23.40       45.40       52.90       +16.52%         YTD Average Sale Price       \$887,419       \$799,057       \$776,108       -2.87%                                                                                                                                                                                                        | Monthly Volume Sales            | \$115,131,213   | \$115,186,199   | \$149,638,619   | +29.91%   |
| Monthly Sales/Listings Ratio         36.63%         27.99%         34.20%         +22.16%           Monthly Expired Listings         350         503         540         +7.36%           Monthly Average Sale Price         \$757,442         \$794,388         \$808,857         +1.82%           YTD Sales: \$0-\$199K         32         31         31         No Change           YTD Sales: \$200k-349K         82         105         93         -11.43%           YTD Sales: \$350K-\$549K         317         374         395         +5.61%           YTD Sales: \$550K-\$749K         434         476         443         -6.93%           YTD Sales: \$750K-\$999K         434         380         320         -15.79%           YTD Sales: \$1M+         392         293         256         -12.63%           YTD Sales: \$2M+         85         47         109         +131.91%           YD Average Days-On-Market         23.40         45.40         52.90         +16.52%           YTD Average Sale Price         \$887,419         \$799,057         \$776,108         -2.87%                                                                                                                                                          | Monthly Unit Sales              | 152             | 145             | 185             | +27.59%   |
| Monthly Expired Listings       350       503       540       +7.36%         Monthly Average Sale Price       \$757,442       \$794,388       \$808,857       +1.82%         YTD Sales: \$0-\$199K       32       31       31       No Change         YTD Sales: \$200k-349K       82       105       93       -11.43%         YTD Sales: \$350K-\$549K       317       374       395       +5.61%         YTD Sales: \$550K-\$749K       434       476       443       -6.93%         YTD Sales: \$750K-\$999K       434       380       320       -15.79%         YTD Sales: \$1M+       392       293       256       -12.63%         YTD Sales: \$2M+       85       47       109       +131.91%         YD Average Days-On-Market       23.40       45.40       52.90       +16.52%         YTD Average Sale Price       \$887,419       \$799,057       \$776,108       -2.87%                                                                                                                                                                                                                                                                                                                                                                          | Monthly New Listings            | 415             | 518             | 541             | +4.44%    |
| Monthly Average Sale Price         \$757,442         \$794,388         \$808,857         +1.82%           YTD Sales: \$0-\$199K         32         31         31         No Change           YTD Sales: \$200k-349K         82         105         93         -11.43%           YTD Sales: \$350K-\$549K         317         374         395         +5.61%           YTD Sales: \$550K-\$749K         434         476         443         -6.93%           YTD Sales: \$750K-\$999K         434         380         320         -15.79%           YTD Sales: \$1M+         392         293         256         -12.63%           YTD Sales: \$2M+         85         47         109         +131.91%           YD Average Days-On-Market         23.40         45.40         52.90         +16.52%           YTD Average Sale Price         \$887,419         \$799,057         \$776,108         -2.87%                                                                                                                                                                                                                                                                                                                                                    | Monthly Sales/Listings Ratio    | 36.63%          | 27.99%          | 34.20%          | +22.16%   |
| YTD Sales: \$0-\$199K       32       31       31       No Change         YTD Sales: \$200k-349K       82       105       93       -11.43%         YTD Sales: \$350K-\$549K       317       374       395       +5.61%         YTD Sales: \$550K-\$749K       434       476       443       -6.93%         YTD Sales: \$750K-\$999K       434       380       320       -15.79%         YTD Sales: \$1M+       392       293       256       -12.63%         YTD Sales: \$2M+       85       47       109       +131.91%         YD Average Days-On-Market       23.40       45.40       52.90       +16.52%         YTD Average Sale Price       \$887,419       \$799,057       \$776,108       -2.87%                                                                                                                                                                                                                                                                                                                                                                                                                                                                                                                                                      | <b>Monthly Expired Listings</b> | 350             | 503             | 540             | +7.36%    |
| YTD Sales: \$200k-349K       82       105       93       -11.43%         YTD Sales: \$350K-\$549K       317       374       395       +5.61%         YTD Sales: \$550K-\$749K       434       476       443       -6.93%         YTD Sales: \$750K-\$999K       434       380       320       -15.79%         YTD Sales: \$1M+       392       293       256       -12.63%         YTD Sales: \$2M+       85       47       109       +131.91%         D Average Days-On-Market       23.40       45.40       52.90       +16.52%         YTD Average Sale Price       \$887,419       \$799,057       \$776,108       -2.87%                                                                                                                                                                                                                                                                                                                                                                                                                                                                                                                                                                                                                                | Monthly Average Sale Price      | \$757,442       | \$794,388       | \$808,857       | +1.82%    |
| YTD Sales: \$350K-\$549K       317       374       395       +5.61%         YTD Sales: \$550K-\$749K       434       476       443       -6.93%         YTD Sales: \$750K-\$999K       434       380       320       -15.79%         YTD Sales: \$1M+       392       293       256       -12.63%         YTD Sales: \$2M+       85       47       109       +131.91%         YD Average Days-On-Market       23.40       45.40       52.90       +16.52%         YTD Average Sale Price       \$887,419       \$799,057       \$776,108       -2.87%                                                                                                                                                                                                                                                                                                                                                                                                                                                                                                                                                                                                                                                                                                        | YTD Sales: \$0-\$199K           | 32              | 31              | 31              | No Change |
| YTD Sales: \$550K-\$749K       434       476       443       -6.93%         YTD Sales: \$750K-\$999K       434       380       320       -15.79%         YTD Sales: \$1M+       392       293       256       -12.63%         YTD Sales: \$2M+       85       47       109       +131.91%         YD Average Days-On-Market       23.40       45.40       52.90       +16.52%         YTD Average Sale Price       \$887,419       \$799,057       \$776,108       -2.87%                                                                                                                                                                                                                                                                                                                                                                                                                                                                                                                                                                                                                                                                                                                                                                                    | YTD Sales: \$200k-349K          | 82              | 105             | 93              | -11.43%   |
| YTD Sales: \$750K-\$999K       434       380       320       -15.79%         YTD Sales: \$1M+       392       293       256       -12.63%         YTD Sales: \$2M+       85       47       109       +131.91%         D Average Days-On-Market       23.40       45.40       52.90       +16.52%         YTD Average Sale Price       \$887,419       \$799,057       \$776,108       -2.87%                                                                                                                                                                                                                                                                                                                                                                                                                                                                                                                                                                                                                                                                                                                                                                                                                                                                 | YTD Sales: \$350K-\$549K        | 317             | 374             | 395             | +5.61%    |
| YTD Sales: \$1M+       392       293       256       -12.63%         YTD Sales: \$2M+       85       47       109       +131.91%         D Average Days-On-Market       23.40       45.40       52.90       +16.52%         YTD Average Sale Price       \$887,419       \$799,057       \$776,108       -2.87%                                                                                                                                                                                                                                                                                                                                                                                                                                                                                                                                                                                                                                                                                                                                                                                                                                                                                                                                              | YTD Sales: \$550K-\$749K        | 434             | 476             | 443             | -6.93%    |
| YTD Sales: \$2M+       85       47       109       +131.91%         D Average Days-On-Market       23.40       45.40       52.90       +16.52%         YTD Average Sale Price       \$887,419       \$799,057       \$776,108       -2.87%                                                                                                                                                                                                                                                                                                                                                                                                                                                                                                                                                                                                                                                                                                                                                                                                                                                                                                                                                                                                                   | YTD Sales: \$750K-\$999K        | 434             | 380             | 320             | -15.79%   |
| D Average Days-On-Market       23.40       45.40       52.90       +16.52%         YTD Average Sale Price       \$887,419       \$799,057       \$776,108       -2.87%                                                                                                                                                                                                                                                                                                                                                                                                                                                                                                                                                                                                                                                                                                                                                                                                                                                                                                                                                                                                                                                                                       | YTD Sales: \$1M+                | 392             | 293             | 256             | -12.63%   |
| <b>YTD Average Sale Price</b> \$887,419 \$799,057 \$776,108 -2.87%                                                                                                                                                                                                                                                                                                                                                                                                                                                                                                                                                                                                                                                                                                                                                                                                                                                                                                                                                                                                                                                                                                                                                                                           | YTD Sales: \$2M+                | 85              | 47              | 109             | +131.91%  |
|                                                                                                                                                                                                                                                                                                                                                                                                                                                                                                                                                                                                                                                                                                                                                                                                                                                                                                                                                                                                                                                                                                                                                                                                                                                              | TD Average Days-On-Market       | 23.40           | 45.40           | 52.90           | +16.52%   |
| <b>YTD Median Sale Price</b> \$775,000 \$720,000 \$680,000 -5.56%                                                                                                                                                                                                                                                                                                                                                                                                                                                                                                                                                                                                                                                                                                                                                                                                                                                                                                                                                                                                                                                                                                                                                                                            | YTD Average Sale Price          | \$887,419       | \$799,057       | \$776,108       | -2.87%    |
|                                                                                                                                                                                                                                                                                                                                                                                                                                                                                                                                                                                                                                                                                                                                                                                                                                                                                                                                                                                                                                                                                                                                                                                                                                                              | YTD Median Sale Price           | \$775,000       | \$720,000       | \$680,000       | -5.56%    |