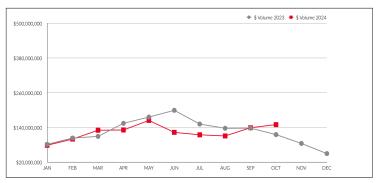

## **DOLLAR** VOLUME SALES

Monthly Comparison 2023 vs. 2024

Yearly Totals 2023 vs. 2024

Month vs. Month 2023 vs. 2024