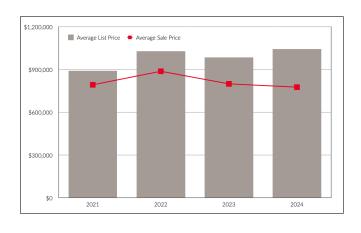

### Year-to-date average sale price of \$776,108

Down from \$799,057 one year ago with median sale price of \$680,000 down from \$720,000 one year ago. Average days-on-market of 52.90 is up 7.5 days from last year.

# THE MARKET IN **DETAIL**

| Monthly Expired Listings       350       503       540       +7.36%         Monthly Average Sale Price       \$757,442       \$794,388       \$808,857       +1.82%         YTD Sales: \$0-\$199K       32       31       31       No Change         YTD Sales: \$200k-349K       82       105       93       -11.43%         YTD Sales: \$350K-\$549K       317       374       395       +5.61%         YTD Sales: \$550K-\$749K       434       476       443       -6.93%         YTD Sales: \$750K-\$999K       434       380       320       -15.79%         YTD Sales: \$1M+       392       293       256       -12.63%         YTD Sales: \$2M+       85       47       109       +131.91%                                                                                                                                                                                                                                                                                                                                                                                                                                                                                                                                                          |                                 | 2022            | 2023            | 2024            | 2023-2024 |
|--------------------------------------------------------------------------------------------------------------------------------------------------------------------------------------------------------------------------------------------------------------------------------------------------------------------------------------------------------------------------------------------------------------------------------------------------------------------------------------------------------------------------------------------------------------------------------------------------------------------------------------------------------------------------------------------------------------------------------------------------------------------------------------------------------------------------------------------------------------------------------------------------------------------------------------------------------------------------------------------------------------------------------------------------------------------------------------------------------------------------------------------------------------------------------------------------------------------------------------------------------------|---------------------------------|-----------------|-----------------|-----------------|-----------|
| YTD New Listings         4,404         4,902         5,347         +9.08%           YDT Sales/Listings Ratio         40.28%         34.80%         29.76%         -14.5%           YTD Expired Listings         2,837         3,335         3,492         +4.71%           Monthly Volume Sales         \$115,131,213         \$115,186,199         \$149,638,619         +29.91%           Monthly Unit Sales         152         145         185         +27.59%           Monthly New Listings         415         518         541         +4.44%           Monthly Sales/Listings Ratio         36.63%         27.99%         34.20%         +22.16%           Monthly Expired Listings         350         503         540         +7.36%           Monthly Average Sale Price         \$757,442         \$794,388         \$808,857         +1.82%           YTD Sales: \$200k-349K         82         105         93         -11.43%           YTD Sales: \$200k-349K         82         105         93         -11.43%           YTD Sales: \$350K-\$549K         317         374         395         +5.61%           YTD Sales: \$750K-\$799K         434         380         320         -15.79%           YTD Sales: \$2M+         85         47 | YTD Volume Sales                | \$1,577,505,229 | \$1,363,931,886 | \$1,239,532,008 | -9.12%    |
| YDT Sales/Listings Ratio         40.28%         34.80%         29.76%         -14.5%           YTD Expired Listings         2,837         3,335         3,492         +4.71%           Monthly Volume Sales         \$115,131,213         \$115,186,199         \$149,638,619         +29.91%           Monthly Unit Sales         152         145         185         +27.59%           Monthly New Listings         415         518         541         +4.44%           Monthly Sales/Listings Ratio         36.63%         27.99%         34.20%         +22.16%           Monthly Expired Listings         350         503         540         +7.36%           Monthly Average Sale Price         \$757,442         \$794,388         \$808,857         +1.82%           YTD Sales: \$0.\$199K         32         31         31         No Change           YTD Sales: \$200k-349K         82         105         93         -11.43%           YTD Sales: \$350K-\$549K         317         374         395         +5.61%           YTD Sales: \$550K-\$749K         434         476         443         -6.93%           YTD Sales: \$1M+         392         293         256         -12.63%           YTD Sales: \$2M+         85         47       | YTD Unit Sales                  | 1,774           | 1,706           | 1,591           | -6.74%    |
| YTD Expired Listings         2,837         3,335         3,492         +4.71%           Monthly Volume Sales         \$115,131,213         \$115,186,199         \$149,638,619         +29.91%           Monthly Unit Sales         152         145         185         +27.59%           Monthly New Listings         415         518         541         +4.44%           Monthly Sales/Listings Ratio         36.63%         27.99%         34.20%         +22.16%           Monthly Expired Listings         350         503         540         +7.36%           Monthly Average Sale Price         \$757,442         \$794,388         \$808,857         +1.82%           YTD Sales: \$0-\$199K         32         31         31         No Change           YTD Sales: \$200k-349K         82         105         93         -11.43%           YTD Sales: \$350K-\$549K         317         374         395         +5.61%           YTD Sales: \$550K-\$749K         434         476         443         -6.93%           YTD Sales: \$1M+         392         293         256         -12.63%           YTD Sales: \$2M+         85         47         109         +131.91%           YD Average Days-On-Market         23.40         45.40         | YTD New Listings                | 4,404           | 4,902           | 5,347           | +9.08%    |
| Monthly Volume Sales         \$115,131,213         \$115,186,199         \$149,638,619         +29.91%           Monthly Unit Sales         152         145         185         +27.59%           Monthly New Listings         415         518         541         +4.44%           Monthly Sales/Listings Ratio         36.63%         27.99%         34.20%         +22.16%           Monthly Expired Listings         350         503         540         +7.36%           Monthly Average Sale Price         \$757,442         \$794,388         \$808,857         +1.82%           YTD Sales: \$0-\$199K         32         31         31         No Change           YTD Sales: \$200k-349K         82         105         93         -11.43%           YTD Sales: \$350K-\$549K         317         374         395         +5.61%           YTD Sales: \$550K-\$749K         434         476         443         -6.93%           YTD Sales: \$750K-\$999K         434         380         320         -15.79%           YTD Sales: \$1M+         392         293         256         -12.63%           YTD Sales: \$2M+         85         47         109         +131.91%           D Average Days-On-Market         23.40         45.40           | YDT Sales/Listings Ratio        | 40.28%          | 34.80%          | 29.76%          | -14.5%    |
| Monthly Unit Sales       152       145       185       +27.59%         Monthly New Listings       415       518       541       +4.44%         Monthly Sales/Listings Ratio       36.63%       27.99%       34.20%       +22.16%         Monthly Expired Listings       350       503       540       +7.36%         Monthly Average Sale Price       \$757,442       \$794,388       \$808,857       +1.82%         YTD Sales: \$0-\$199K       32       31       31       No Change         YTD Sales: \$200k-349K       82       105       93       -11.43%         YTD Sales: \$350K-\$549K       317       374       395       +5.61%         YTD Sales: \$550K-\$749K       434       476       443       -6.93%         YTD Sales: \$750K-\$999K       434       380       320       -15.79%         YTD Sales: \$1M+       392       293       256       -12.63%         YTD Sales: \$2M+       85       47       109       +131.91%         D Average Days-On-Market       23.40       45.40       52.90       +16.52%         YTD Average Sale Price       \$887,419       \$799,057       \$776,108       -2.87%                                                                                                                                  | YTD Expired Listings            | 2,837           | 3,335           | 3,492           | +4.71%    |
| Monthly New Listings       415       518       541       +4.44%         Monthly Sales/Listings Ratio       36.63%       27.99%       34.20%       +22.16%         Monthly Expired Listings       350       503       540       +7.36%         Monthly Average Sale Price       \$757,442       \$794,388       \$808,857       +1.82%         YTD Sales: \$0-\$199K       32       31       31       No Change         YTD Sales: \$200k-349K       82       105       93       -11.43%         YTD Sales: \$350K-\$549K       317       374       395       +5.61%         YTD Sales: \$550K-\$749K       434       476       443       -6.93%         YTD Sales: \$750K-\$999K       434       380       320       -15.79%         YTD Sales: \$1M+       392       293       256       -12.63%         YTD Sales: \$2M+       85       47       109       +131.91%         YD Average Days-On-Market       23.40       45.40       52.90       +16.52%         YTD Average Sale Price       \$887,419       \$799,057       \$776,108       -2.87%                                                                                                                                                                                                        | Monthly Volume Sales            | \$115,131,213   | \$115,186,199   | \$149,638,619   | +29.91%   |
| Monthly Sales/Listings Ratio         36.63%         27.99%         34.20%         +22.16%           Monthly Expired Listings         350         503         540         +7.36%           Monthly Average Sale Price         \$757,442         \$794,388         \$808,857         +1.82%           YTD Sales: \$0-\$199K         32         31         31         No Change           YTD Sales: \$200k-349K         82         105         93         -11.43%           YTD Sales: \$350K-\$549K         317         374         395         +5.61%           YTD Sales: \$550K-\$749K         434         476         443         -6.93%           YTD Sales: \$750K-\$999K         434         380         320         -15.79%           YTD Sales: \$1M+         392         293         256         -12.63%           YTD Sales: \$2M+         85         47         109         +131.91%           YD Average Days-On-Market         23.40         45.40         52.90         +16.52%           YTD Average Sale Price         \$887,419         \$799,057         \$776,108         -2.87%                                                                                                                                                          | Monthly Unit Sales              | 152             | 145             | 185             | +27.59%   |
| Monthly Expired Listings       350       503       540       +7.36%         Monthly Average Sale Price       \$757,442       \$794,388       \$808,857       +1.82%         YTD Sales: \$0-\$199K       32       31       31       No Change         YTD Sales: \$200k-349K       82       105       93       -11.43%         YTD Sales: \$350K-\$549K       317       374       395       +5.61%         YTD Sales: \$550K-\$749K       434       476       443       -6.93%         YTD Sales: \$750K-\$999K       434       380       320       -15.79%         YTD Sales: \$1M+       392       293       256       -12.63%         YTD Sales: \$2M+       85       47       109       +131.91%         YD Average Days-On-Market       23.40       45.40       52.90       +16.52%         YTD Average Sale Price       \$887,419       \$799,057       \$776,108       -2.87%                                                                                                                                                                                                                                                                                                                                                                          | Monthly New Listings            | 415             | 518             | 541             | +4.44%    |
| Monthly Average Sale Price         \$757,442         \$794,388         \$808,857         +1.82%           YTD Sales: \$0-\$199K         32         31         31         No Change           YTD Sales: \$200k-349K         82         105         93         -11.43%           YTD Sales: \$350K-\$549K         317         374         395         +5.61%           YTD Sales: \$550K-\$749K         434         476         443         -6.93%           YTD Sales: \$750K-\$999K         434         380         320         -15.79%           YTD Sales: \$1M+         392         293         256         -12.63%           YTD Sales: \$2M+         85         47         109         +131.91%           YD Average Days-On-Market         23.40         45.40         52.90         +16.52%           YTD Average Sale Price         \$887,419         \$799,057         \$776,108         -2.87%                                                                                                                                                                                                                                                                                                                                                    | Monthly Sales/Listings Ratio    | 36.63%          | 27.99%          | 34.20%          | +22.16%   |
| YTD Sales: \$0-\$199K       32       31       31       No Change         YTD Sales: \$200k-349K       82       105       93       -11.43%         YTD Sales: \$350K-\$549K       317       374       395       +5.61%         YTD Sales: \$550K-\$749K       434       476       443       -6.93%         YTD Sales: \$750K-\$999K       434       380       320       -15.79%         YTD Sales: \$1M+       392       293       256       -12.63%         YTD Sales: \$2M+       85       47       109       +131.91%         YD Average Days-On-Market       23.40       45.40       52.90       +16.52%         YTD Average Sale Price       \$887,419       \$799,057       \$776,108       -2.87%                                                                                                                                                                                                                                                                                                                                                                                                                                                                                                                                                      | <b>Monthly Expired Listings</b> | 350             | 503             | 540             | +7.36%    |
| YTD Sales: \$200k-349K       82       105       93       -11.43%         YTD Sales: \$350K-\$549K       317       374       395       +5.61%         YTD Sales: \$550K-\$749K       434       476       443       -6.93%         YTD Sales: \$750K-\$999K       434       380       320       -15.79%         YTD Sales: \$1M+       392       293       256       -12.63%         YTD Sales: \$2M+       85       47       109       +131.91%         D Average Days-On-Market       23.40       45.40       52.90       +16.52%         YTD Average Sale Price       \$887,419       \$799,057       \$776,108       -2.87%                                                                                                                                                                                                                                                                                                                                                                                                                                                                                                                                                                                                                                | Monthly Average Sale Price      | \$757,442       | \$794,388       | \$808,857       | +1.82%    |
| YTD Sales: \$350K-\$549K       317       374       395       +5.61%         YTD Sales: \$550K-\$749K       434       476       443       -6.93%         YTD Sales: \$750K-\$999K       434       380       320       -15.79%         YTD Sales: \$1M+       392       293       256       -12.63%         YTD Sales: \$2M+       85       47       109       +131.91%         YD Average Days-On-Market       23.40       45.40       52.90       +16.52%         YTD Average Sale Price       \$887,419       \$799,057       \$776,108       -2.87%                                                                                                                                                                                                                                                                                                                                                                                                                                                                                                                                                                                                                                                                                                        | YTD Sales: \$0-\$199K           | 32              | 31              | 31              | No Change |
| YTD Sales: \$550K-\$749K       434       476       443       -6.93%         YTD Sales: \$750K-\$999K       434       380       320       -15.79%         YTD Sales: \$1M+       392       293       256       -12.63%         YTD Sales: \$2M+       85       47       109       +131.91%         YD Average Days-On-Market       23.40       45.40       52.90       +16.52%         YTD Average Sale Price       \$887,419       \$799,057       \$776,108       -2.87%                                                                                                                                                                                                                                                                                                                                                                                                                                                                                                                                                                                                                                                                                                                                                                                    | YTD Sales: \$200k-349K          | 82              | 105             | 93              | -11.43%   |
| YTD Sales: \$750K-\$999K       434       380       320       -15.79%         YTD Sales: \$1M+       392       293       256       -12.63%         YTD Sales: \$2M+       85       47       109       +131.91%         D Average Days-On-Market       23.40       45.40       52.90       +16.52%         YTD Average Sale Price       \$887,419       \$799,057       \$776,108       -2.87%                                                                                                                                                                                                                                                                                                                                                                                                                                                                                                                                                                                                                                                                                                                                                                                                                                                                 | YTD Sales: \$350K-\$549K        | 317             | 374             | 395             | +5.61%    |
| YTD Sales: \$1M+       392       293       256       -12.63%         YTD Sales: \$2M+       85       47       109       +131.91%         D Average Days-On-Market       23.40       45.40       52.90       +16.52%         YTD Average Sale Price       \$887,419       \$799,057       \$776,108       -2.87%                                                                                                                                                                                                                                                                                                                                                                                                                                                                                                                                                                                                                                                                                                                                                                                                                                                                                                                                              | YTD Sales: \$550K-\$749K        | 434             | 476             | 443             | -6.93%    |
| YTD Sales: \$2M+       85       47       109       +131.91%         D Average Days-On-Market       23.40       45.40       52.90       +16.52%         YTD Average Sale Price       \$887,419       \$799,057       \$776,108       -2.87%                                                                                                                                                                                                                                                                                                                                                                                                                                                                                                                                                                                                                                                                                                                                                                                                                                                                                                                                                                                                                   | YTD Sales: \$750K-\$999K        | 434             | 380             | 320             | -15.79%   |
| D Average Days-On-Market       23.40       45.40       52.90       +16.52%         YTD Average Sale Price       \$887,419       \$799,057       \$776,108       -2.87%                                                                                                                                                                                                                                                                                                                                                                                                                                                                                                                                                                                                                                                                                                                                                                                                                                                                                                                                                                                                                                                                                       | YTD Sales: \$1M+                | 392             | 293             | 256             | -12.63%   |
| <b>YTD Average Sale Price</b> \$887,419 \$799,057 \$776,108 -2.87%                                                                                                                                                                                                                                                                                                                                                                                                                                                                                                                                                                                                                                                                                                                                                                                                                                                                                                                                                                                                                                                                                                                                                                                           | YTD Sales: \$2M+                | 85              | 47              | 109             | +131.91%  |
|                                                                                                                                                                                                                                                                                                                                                                                                                                                                                                                                                                                                                                                                                                                                                                                                                                                                                                                                                                                                                                                                                                                                                                                                                                                              | TD Average Days-On-Market       | 23.40           | 45.40           | 52.90           | +16.52%   |
| <b>YTD Median Sale Price</b> \$775,000 \$720,000 \$680,000 -5.56%                                                                                                                                                                                                                                                                                                                                                                                                                                                                                                                                                                                                                                                                                                                                                                                                                                                                                                                                                                                                                                                                                                                                                                                            | YTD Average Sale Price          | \$887,419       | \$799,057       | \$776,108       | -2.87%    |
|                                                                                                                                                                                                                                                                                                                                                                                                                                                                                                                                                                                                                                                                                                                                                                                                                                                                                                                                                                                                                                                                                                                                                                                                                                                              | YTD Median Sale Price           | \$775,000       | \$720,000       | \$680,000       | -5.56%    |