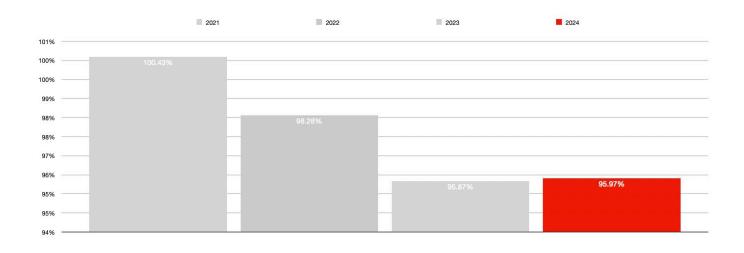

## **SALE PRICE VS. LIST PRICE RATIO**

Year-Over-Year

Month-Over-Month 2023 vs. 2024