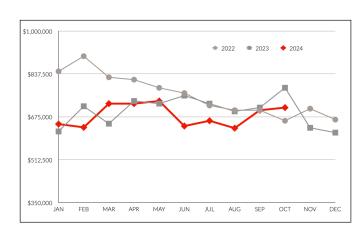

### **AVERAGE** SALE PRICE

Year-Over-Year

Month-Over-Month 2022 vs. 2023 vs. 2024

### Year-to-date average sale price of \$776,108

Down from \$799,057 one year ago with median sale price of \$680,000 down from \$720,000 one year ago. Average days-on-market of 52.90 is up 7.5 days from last year.

### OCTOBER NUMBERS

Median Sale Price

\$710,000

-9.58%

Average Sale Price

\$808,857

+1.82%

Sales Volume