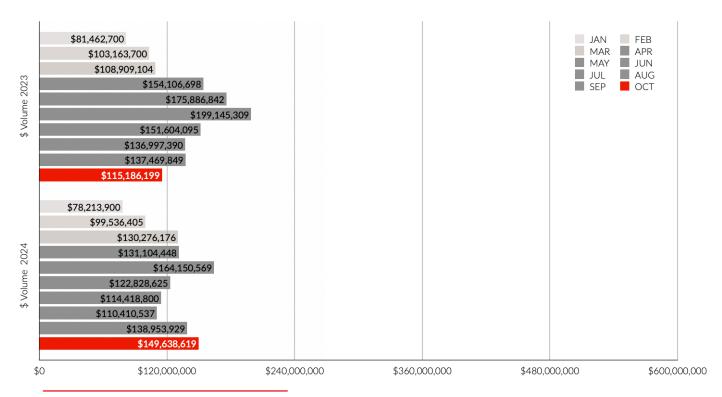

## **DOLLAR** VOLUME SALES

Monthly Comparison 2023 vs. 2024

Yearly Totals 2023 vs. 2024

Month vs. Month 2023 vs. 2024

### October year-over-year sales volume of \$149,638,619

Up 29.91% from 2023's \$115,186,199 with unit sales of 185 up 27.59%% from last October's 145. New listings of 541 are up 4.44% from a year ago, with the sales/listing ratio of 34.20% up 22.16%.

#### Year-to-date sales volume of \$1,239,532,008

Down 9.12% from 2023's \$1,363,931,886 with unit sales of 1,591 down 6.74% from 2023's 1,706. New listings of 5,347 are up 9.08% from a year ago, with the sales/listing ratio of 29.76% down 14.50%.